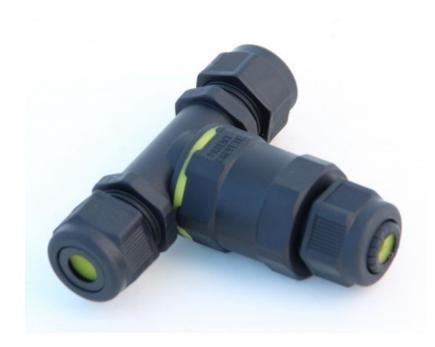

## DESCRIZIONE / DESCRIPTION / DESCRIPTION / DESCRIPCIÓN / BESCHREIBUNG

Excellent material: the connector is made of PA66 + high-strength silicone rubber material, designed for the home, garden or farm; suitable for outdoor lighting with quick connection and external wiring. Professional waterproof design, the degree of waterproofing is IP68 and has fireproof function, dustproof function, shockproof function, these functions ensure that it can be used in the sun or on rainy days. Cable connection: for cables dimensions: H05RN-F 3G1.5mm2 max; t connector, 2 or 3 pin cable connection, very suitable for a quick connection for external lighting and external wiring; max current: 24a and 450v; use temperature: -30 ° c - + 80 ° c. Simple installation: without additional installation tools, a screwdriver can be installed quickly, although non-professionals can also simply install. Other applications in coastal, river, maritime or underwater engineering, underground engineering, mining engineering, solar wind energy, solar water heaters, various carry and equipment.