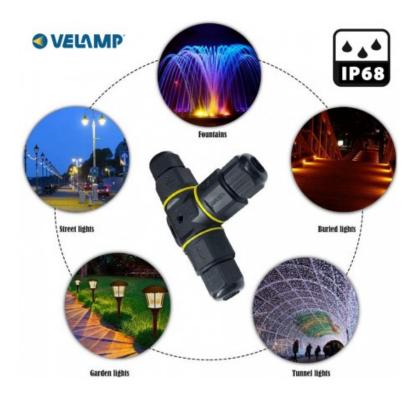

## DESCRIZIONE / DESCRIPTION / DESCRIPTION / DESCRIPCIÓN / BESCHREIBUNG

Excellent material: the connector is made of PA66 + high-strength silicone rubber material, designed for the home, garden or farm; suitable for outdoor lighting with quick connection and external wiring. Professional waterproof design, the degree of waterproofing is IP68 and has fireproof function, dustproof function, shockproof function, these functions ensure that it can be used in the sun or on rainy days. Cable connection: for cables dimensions: H05RN-F 3G1.5mm2 max; t connector, 2 or 3 pin cable connection, very suitable for a quick connection for external lighting and external wiring; max current: 24a and 450v; use temperature: -30 ° c - + 80 ° c. Simple installation: without additional installation tools, a screwdriver can be installed quickly, although non-professionals can also simply install. Other applications in coastal, river, maritime or underwater engineering, underground engineering, mining engineering, solar wind energy, solar water heaters, various carry and equipment.