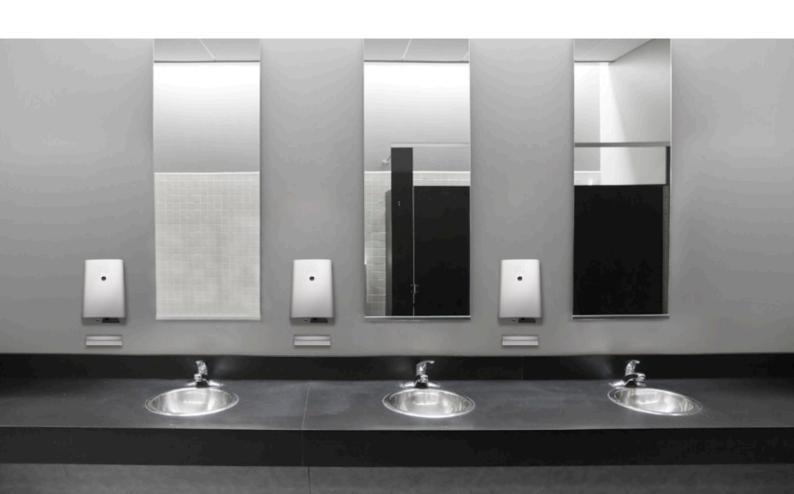

# **SOAP AND GEL DISPENSER** RANGE

SOAP AND GEL DISPENSER

Drip collector

NEW

Wall-mounted automatic electric soap dispenser, perfect complement to VORTICE hand dryers.

## **BENEFITS FOR THE USER**

- Reliability, quality and safety.
- Low maintenance costs.
- · Intensive use.
- Design that can be integrated in any environment due to its small size. It does not take up space on the sink.
- Easily checkable soap and gel level.
- Possibility to set the dispensed dose of liquid soap and gel at installation, avoiding waste.
- Maximum hygiene guaranteed it is activated without touching anything, only with the hand placement.

## **TECHNICAL FEATURES**

- · 2 models.
- Front cover in white plastic resin (ABS), resistant to impacts and aging caused by possible sun exposure.
- Wall flanges in plastic resin.
- Peristaltic pumps for soap and gel dispensing.
- Automatic operation: the control electronics integrate an infrared sensor that detects hand presence in the area below the appliance and starts dispensing liquid soap or gel. The activation distance of the sensor can be set at installation through an internal trimmer.
- Liquid/gel soap container removable for easier maintenance.
- Drip tray included in the package.
- Overflow-proof design: the components protecting the internal electrical contacts prevent the risk of short circuits even in the event of an excessive filling of the soap or gel tray.
- Safe use certified by a third party IMQ (19).
- Degree of protection from dust and water: IPX4.
- Electrical insulation class: II (grounding not required).