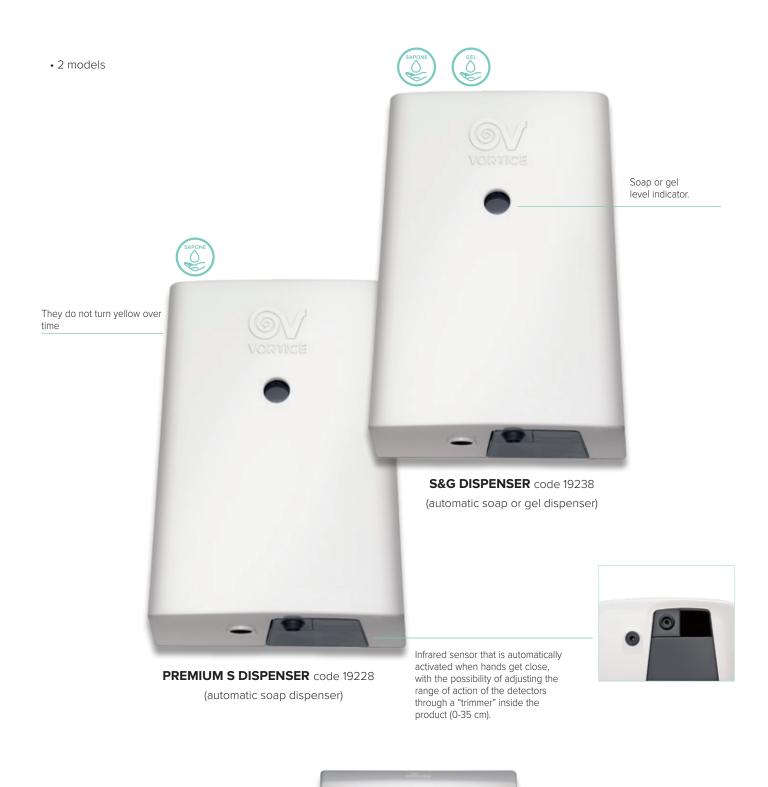

# **SOAP AND GEL DISPENSER** RANGE

SOAP AND GEL DISPENSER

Drip collector

NEW

Wall-mounted automatic electric soap dispenser, perfect complement to VORTICE hand dryers.

## **TECHNICAL FEATURES**

- · 2 models.
- Front cover in white plastic resin (ABS), resistant to impacts and aging caused by possible sun exposure.
- Wall flanges in plastic resin.
- Peristaltic pumps for soap and gel dispensing.
- Automatic operation: the control electronics integrate an infrared sensor that detects hand presence in the area below the appliance and starts dispensing liquid soap or gel. The activation distance of the sensor can be set at installation through an internal trimmer.
- Liquid/gel soap container removable for easier maintenance.
- Drip tray included in the package.
- Overflow-proof design: the components protecting the internal electrical contacts prevent the risk of short circuits even in the event of an excessive filling of the soap or gel tray.
- Safe use certified by a third party IMQ (19).
- Degree of protection from dust and water: IPX4.
- Electrical insulation class: II (grounding not required).