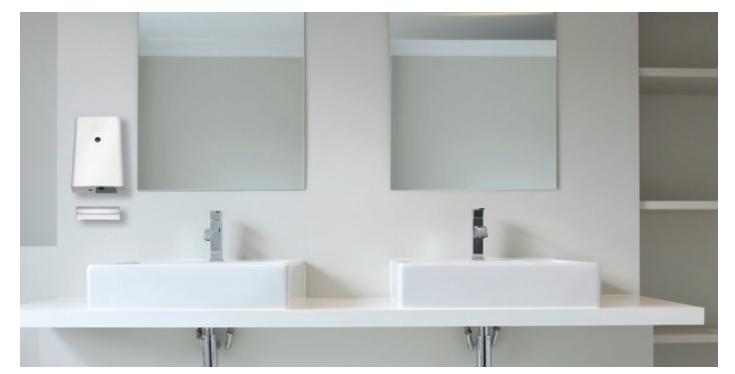

# **SOAP AND GEL DISPENSER** RANGE

SOAP AND GEL DISPENSER

Drip collector

NEW

Wall-mounted automatic electric soap dispenser, perfect complement to VORTICE hand dryers.

## **BENEFITS FOR THE USER**

- Reliability, quality and safety.
- Low maintenance costs.
- · Intensive use.
- Design that can be integrated in any environment due to its small size. It does not take up space on the sink.
- Easily checkable soap and gel level.
- Possibility to set the dispensed dose of liquid soap and gel at installation, avoiding waste.
- Maximum hygiene guaranteed it is activated without touching anything, only with the hand placement.

## **TECHNICAL FEATURES**

- · 2 models.
- Front cover in white plastic resin (ABS), resistant to impacts and aging caused by possible sun exposure.
- Wall flanges in plastic resin.
- Peristaltic pumps for soap and gel dispensing.
- Automatic operation: the control electronics integrate an infrared sensor that detects hand presence in the area below the appliance and starts dispensing liquid soap or gel. The activation distance of the sensor can be set at installation through an internal trimmer.
- Liquid/gel soap container removable for easier maintenance.
- Drip tray included in the package.
- Overflow-proof design: the components protecting the internal electrical contacts prevent the risk of short circuits even in the event of an excessive filling of the soap or gel tray.
- Safe use certified by a third party IMQ (19).
- Degree of protection from dust and water: IPX4.
- Electrical insulation class: II (grounding not required).