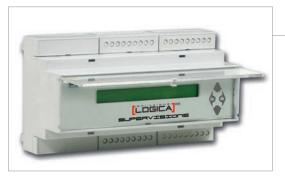

## Supervision control unit

Supervision control unit for the simultaneous management of multiple control units (max 32) from the Logica range, via a 3-wire BUS (RS 485). It is equipped with an RS485 port for remote connection and an RS232 port for standard connection. Command display with scrolling print menu. It occupies 9 DIN modules.