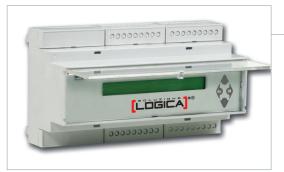

## Logica Central Unit

Logica control unit for centralised remote control of emergency systems equipped with up to 128 devices via 2-wire non-polarised BUS.

The correct number that Unit is able to manage is 128 if all the luminares are SE and bus is well designed. Beghelli suggests to consider not more than 100 devices. Central unit can also manage uo to 64 DALI device or a mix of LOGICA and DALI. Occupies 9 DIN modules. Equipped with two RS232 ports for remote connection. Command display with scroll menu.