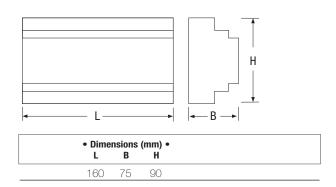

Can be interfaced with MODBUS systems (RTU).

| LG |                           |          |                  |           | Logica |
|----|---------------------------|----------|------------------|-----------|--------|
|    | Order code Description    | Autonomy | Battery          | Weight kg | Pack   |
|    | 12100 LOGICA CENTRAL UNIT | 1h       | NiCd 7.2V 0.75Ah | 0.6       | 1      |