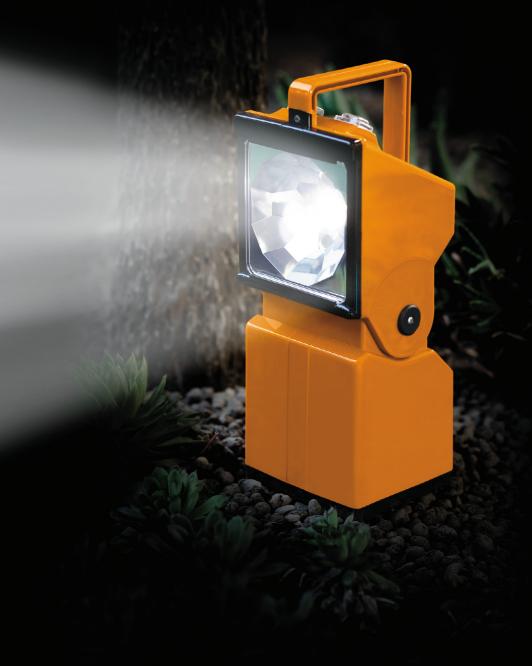

## ScoutLED

Rechargeable anti black-out LED lamp

When connected to a power socket with the switch button set either on min or max position, Scout LED will switch on automatically in case of black-out and then off again when power comes back. A red colour LED positioned on the reflector marks the proper connection of the unit to the mains.