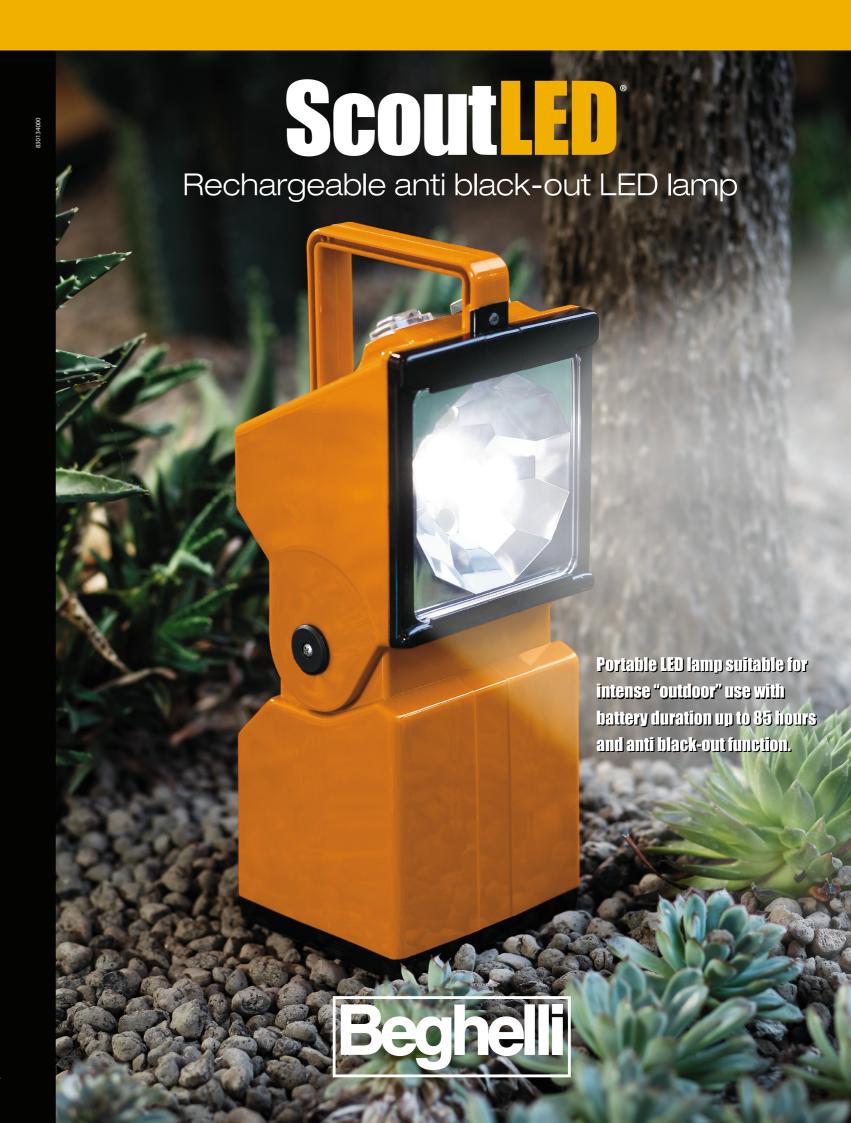

## ScoutLED

Rechargeable anti black-out LED lamp

When connected to a power socket with the switch button set either on min or max position, Scout LED will switch on automatically in case of black-out and then off again when power comes back. A red colour LED positioned on the reflector marks the proper connection of the unit to the mains.

The tilting head can rotate by 120° and set in any intermediate position.

The ScoutLED lower body can be opened at the bottom accessing a compartment where the power cable and the coloured diffusing screens can be stored. The flashing function can be activated on the main or on the secondary LED thanks to a switch button placed on top of the fixture.

## **Technical data:**

- Main LED battery duration: (after 36 hours of charge) 9,5 hours; (after 24hours of charge) 8,5 hours
- Secondary LED battery duration: (after 36 hours of charge) 85 hours; (after 24hours of charge) 80 hours
- Main LED: 2,4W / 230lm
- Secondary LED: 0,2W / 23,5lm
- Rechargeable battery: Pb 6V 4,5Ah
- Power supply: 220-240V / 50-60Hz
- Current: 230Vac÷227mA (3W)