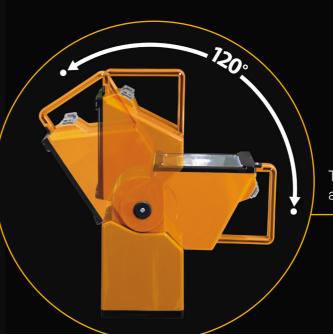

The tilting head can rotate by 120° and set in any intermediate position.

The ScoutLED lower body can be opened at the bottom accessing a compartment where the power cable and the coloured diffusing screens can be stored. The flashing function can be activated on the main or on the secondary LED thanks to a switch button placed on top of the fixture.