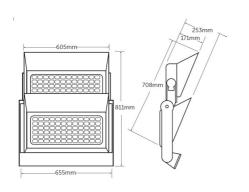

# **Dimensions**

| Height (mm) | 811 |
|-------------|-----|
| Width (mm)  | 605 |
| Depth (mm)  | 253 |