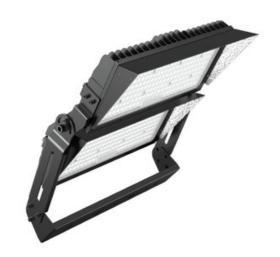

# 1200W Skyline Powertron Asymmetric LED Floodlight - 4000K

The Skyline Powertron Asymmetric LED Floodlight is the highest lumen output floodlight ever produced by BELL. The black powder coated die cast aluminium construction gives an ultra-modern aesthetic combined with a staggering 260,000 lumen output (1800W). The rugged, robust construction of the Powertron makes this fitting ideal for external sports facilities open to the elements.