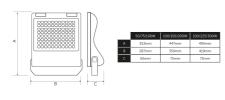

## **Technical Specification**

| Volts (V)                      | 110-240     |
|--------------------------------|-------------|
| Watts (W)                      | 150/225/300 |
| Colour Temp (K)                | 4000        |
| Lumens (lm)                    | 22400-46050 |
| Life Hours                     | 50,000      |
| CRI (Ra)                       | 80          |
| Switching Cycles               | 100,000     |
| Frequency (Hz)                 | 50/60       |
| Energy Consumption (kWh/1000h) | 132         |
| IP Rating                      | IP66        |
| Dimensions                     |             |
| Height (mm)                    | 495         |
| Width (mm)                     | 417         |
| Depth (mm)                     | 75          |
| Packaging Information          |             |
| Single Carton Height (mm)      | 52.5        |
| Single Carton Width (mm)       | 45          |
| Single Carton Depth (mm)       | 11.5        |
| Single Carton Weight (KG)      | 7.1         |
|                                |             |