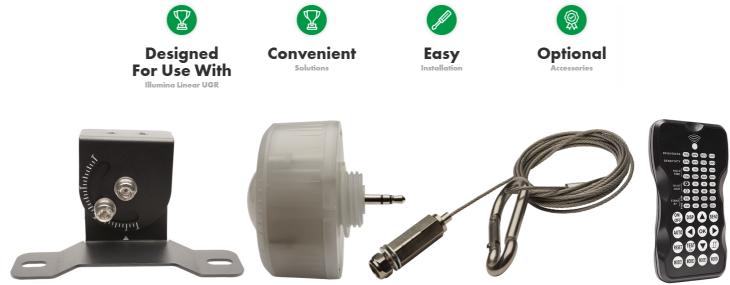

### Suspension Kit for the Illumina Linear UGR LED High Bay

#### Part Code: 11324

The Illumina Linear offers a sleek design coupled with high performance. Perfect for high ceiling warehouses, industrial facilities, exhibition centres, shopping malls, sports halls & stadiums.

• Designed for use with the Illumina Linear UGR LED High Bay

**Email:** technical@belllighting.co.uk **Telephone:** 01924 893380