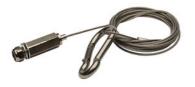

### Suspension Kit for the Illumina Linear UGR LED High Bay

#### Part Code: 11324

The Illumina Linear offers a sleek design coupled with high performance. Perfect for high ceiling warehouses, industrial facilities, exhibition centres, shopping malls, sports halls & stadiums.

• Designed for use with the Illumina Linear UGR LED High Bay

**Email:** technical@belllighting.co.uk **Telephone:** 01924 893380