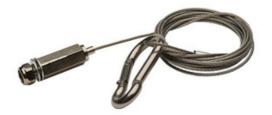

### Suspension Kit for the Illumina Linear UGR LED High Bay

#### Part Code: 11324

The Illumina Linear offers a sleek design coupled with high performance. Perfect for high ceiling warehouses, industrial facilities, exhibition centres, shopping malls, sports halls & stadiums.

• Designed for use with the Illumina Linear UGR LED High Bay

**Email:** technical@belllighting.co.uk **Telephone:** 01924 893380