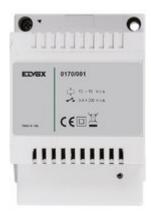

## Vimar - 0170/001 - Relay to switch on stair light or other

**Code** 0170/001

Family ELVOX Door entry / Universal components / System

components

**Description** Relay to switch on stair light or other

**Long Description** 3 A 230 V~ change-over relay for stair or other lighting,

power supply 12 Vd.c. or Va.c., installation on DIN rail

(60715 TH35), occupies 4 modules size 17.5 mm

**Product Status** 3 - Active

Minimum order

quantity

1 NR

#### Technical data

Class group: Communication technique

Class: Expansion module for door and video inte

**Suitable for**: House station **Type of expansion**: Other

Installation technique: Other

Material: Plastic