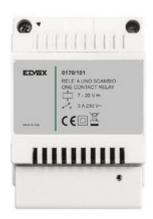

# Vimar - 0170/101 - Relay for call repetition

**Code** 0170/101

Family ELVOX Door entry / Universal components / System

components

**Description** Relay for call repetition

**Long** 3 A 230 V~ change-over relay for call repetition on

**Description** interphones and monitors with additional chimes (kettledrum),

power supply 12 Vd.c. or Va.c. or Sound System call, installation on DIN rail (60715 TH35), occupies 4 modules

size 17.5 mm

**Product Status** 3 - Active