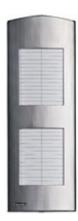

# Vimar - 122N - Additional steel plate 2M with 2 cards

Code 122N

ELVOX Door entry / Universal components / 1200 **Family** 

panel

**Description** Additional steel plate 2M with 2 cards

**Long Description** 2-module additional cover plate with 2 cards for

15+15 names, supplied with card lighting, stainless

steel

**Product Status** 3 - Active

Minimum order

1 NR quantity

#### Technical data

Class group: Communication technique Class: Mounting frame for house station

Colour: Silver