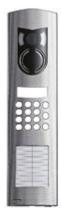

# Vimar - 123D - 3M steel cover plate for keypad+card

Code 123D

**Family** ELVOX Door entry / Universal components / 1200 panel

**Description** 3M steel cover plate for keypad+card

**Long Description** 3-module audio-video cover plate, for use with Due Fili

and Digibus electronic units with alphanumeric keypad, with 1 card for 15 names, supplied with card lighting,

stainless steel

**Product Status** 3 - Active

Minimum order

1 NR quantity

#### Technical data

Class group: Communication technique Class: Mounting frame for house station

Colour: Silver