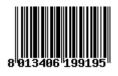

### Packaging

| Code     | 8013406199195      |
|----------|--------------------|
| Quantity | 1 NR               |
| Dim.     | 40.5x10.8x5.7 [cm] |
| Weight   | 1,168 [g]          |