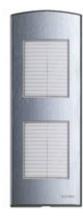

# Vimar - 132N - 2M add. aluminium cover plate w/2 cards

Code 132N

Family ELVOX Door entry / Universal components / 1300

panel

1 NR

**Description** 2M add. aluminium cover plate w/2 cards

**Long Description** 2-module additional cover plate with 2 cards for 13+13

names, supplied with card lighting, electropolished

anodized aluminium

**Product Status** 3 - Active

Minimum order

quantity

#### Technical data

**Class group**: Communication technique **Class**: Mounting frame for house station

Colour: Silver