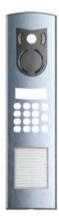

# Vimar - 133D - 3M cover plate for keypad+card

Code 133D

**Family** ELVOX Door entry / Universal components / 1300 panel

**Description** 3M cover plate for keypad+card

Long Description 3-module audio-video cover plate for with Due Fili and

Digibus electronic units with alphanumeric keypad, with

card for 13 names, supplied with card lighting,

electropolished anodized aluminium

**Product Status** 3 - Active

Minimum order

1 NR quantity

#### Technical data

Class group: Communication technique Class: Mounting frame for house station

Colour: Silver