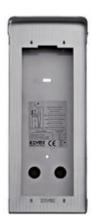

# Vimar - 1E21 - 1x2M cover plate surf. mount. box, steel

Code 1E21

ELVOX Door entry / Universal components / 1200 **Family** 

**Description** 1x2M cover plate surf. mount. box, steel

**Long Description** Surface mounting box with rainproof trim for 1 x 2-

module cover plate, stainless steel. Dimensions: 120x296x74 mm

**Product Status** 3 - Active

Minimum order

1 NR quantity

#### Technical data

Class group: Communication technique Class: Mounting frame for door station

Number of units: 2,00

Anti-theft protection integrab: No

Material: Steel

Colour: Grey

Mounting method: Surface mounted (plaster)