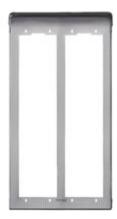

# Vimar - 1P32 - 2x3M cover plates trim, steel

Code 1P32

Family ELVOX Door entry / Universal components /

1200 panel

**Description** 2x3M cover plates trim, steel

**Long Description** Rainproof trim for 2 x 3-module cover plates,

stainless steel. Dimensions: 220x410x39,5 mm

**Product Status** 3 - Active

Minimum order

quantity

### Technical data

**Class group**: Communication technique **Class**: Mounting frame for house station

Colour: Silver