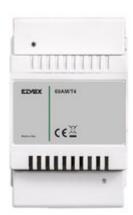

# Vimar - 69AM/T4 - Video selector for 4 cameras

Code 69AM/T4

ELVOX Door entry / Due Fili Plus / System components **Family** 

**Description** Video selector for 4 cameras

Video selector for 4 cameras, allows expansion of the number Long of cameras to be connected to the 69AM/T, to which up to 3 **Description** 

69AM/T4 selectors can be connected to make a total of 8, 12, 16 cameras, installation on DIN rail (60715 TH35), occupies 4

modules size 17.5 mm

**Product Status** 4 - Active

Minimum 1 NR

order quantity