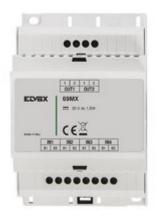

# Vimar - 69MX - Concentrator 4 entr. panels in parallel

| Code<br>Family<br>Description | 69MX<br>ELVOX Door entry / Due Fili Plus / System components<br>Concentrator 4 entr. panels in parallel                                                                                                             |
|-------------------------------|---------------------------------------------------------------------------------------------------------------------------------------------------------------------------------------------------------------------|
| Long Description              | Concentrator for the connection of up to 4 entrance panels in<br>parallel per module, at least one of which is a video entrance<br>panel, installation on DIN rail (60715 TH35), occupies 4<br>modules size 17.5 mm |
| <b>Product Status</b>         | 4 - Active                                                                                                                                                                                                          |
| Minimum order<br>quantity     | 1 NR                                                                                                                                                                                                                |

## Technical data

Class group: Communication technique Class: Expansion module for door and video inte Suitable for: Door station Type of expansion: Other

Installation technique: Bus system