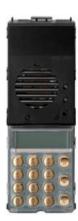

# Vimar - 13A4.B.43 - Audio unit 2F+ keypad white LED gold

**Code** 13A4.B.43

Family ELVOX Door entry / Due Fili Plus / Universal electronics

**Description** Audio unit 2F+ keypad white LED gold

**Long** Due Fili Plus electronic unit for Patavium and Steely audio entrance panel with alphanumeric keypad, display

and electronic directory, 6400 internal units, option of connecting to a CCTV type external camera, white LED

backlighting, golden finish stainless steel buttons

Product Status 4 - Active

Minimum order quantity

#### Technical data

Class group: Communication technique

Class: Functional module for door communication

Model: Speak/ring

Installation technique: Bus system

Colour: Silver

Number of bell buttons: 6400