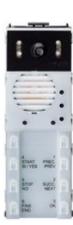

## Vimar - 13F5.B - A/V unit 2F+ 8-button white LED

Code 13F5.B

Family ELVOX Door entry / Due Fili Plus / Universal

electronics

**Description** A/V unit 2F+ 8-button white LED

Long Description Due Fili Plus electronic unit for Audio/video entrance

panel with traditional buttons, colour camera, BUSY-WAIT indication, 8 buttons in 2 rows (4+4), white

LED backlighting

**Product Status** 4 - Active

Minimum order

quantity 1 NR

#### Technical data

Class group: Communication technique

Class: Functional module for door communication

Model: Speak/ring

Installation technique: Bus system

Colour: Other

Number of bell buttons: 8