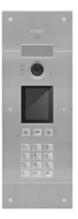

# Vimar - 40415 - IP Pixel Up entrance panel stain.steel

Code 40415

**Family** ELVOX Door entry / IP / Pixel Up

IP Pixel Up entrance panel **Description** 

stain.steel

**Product Status** 4 - Active

Minimum order quantity 1 NR

#### Technical data

Class group: Communication technique Class: Door station door communication Installation technique: Bus system Mounting method: Flush mounted (plaster)

Modular construction: No With info label: Yes

Number of call buttons: 6400

With cover: No

Protection against vandalism: No

With camera: No Colour: Grey