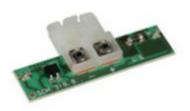

# Vimar - R260 - Board green LED cards panel 8000.9000

| Code                      | R260                                                                                                    |  |
|---------------------------|---------------------------------------------------------------------------------------------------------|--|
| Family                    | ELVOX Door entry / Spare parts / System components                                                      |  |
| Description               | Board green LED cards panel 8000.9000                                                                   |  |
| Long Description          | Module with support and green LED for name card lighting in 1200 and 1300 series cover plates and posts |  |
| <b>Product Status</b>     | 3 - Active                                                                                              |  |
| Minimum order<br>quantity | 1 NR                                                                                                    |  |