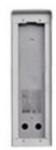

## Vimar - S331 - 1x3M cover plate surf. mount. box w/trim

| Code                      | S331                                                                                                                                        |
|---------------------------|---------------------------------------------------------------------------------------------------------------------------------------------|
| Family                    | ELVOX Door entry / Universal components / 1300 panel                                                                                        |
| Description               | 1x3M cover plate surf. mount. box w/trim                                                                                                    |
| Long Description          | Surface mounting box with rainproof trim for 1 x 3-<br>module cover plate, electropolished anodized<br>aluminium. Dimensions: 120x402x74 mm |
| <b>Product Status</b>     | 3 - Active                                                                                                                                  |
| Minimum order<br>quantity | 1 NR                                                                                                                                        |

## Technical data

Class group: Communication technique Class: Mounting frame for door station Number of units: 3,00 Anti-theft protection integrab: No Material: Aluminium

Colour: Grey Mounting method: Surface mounted (plaster)