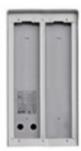

# Vimar - S332 - 2x3M cover plate surf. mount. box w/trim

Code S332

Family ELVOX Door entry / Universal components / 1300 panel

**Description** 2x3M cover plate surf. mount. box w/trim

**Long Description** Surface mounting box with rainproof trim for 2 x 3-

module cover plates, electropolished anodized aluminium. Dimensions: 220x402x74 mm

**Product Status** 3 - Active

Minimum order

quantity 1 NR

#### Technical data

**Class group**: Communication technique **Class**: Mounting frame for door station

Number of units: 6,00

Anti-theft protection integrab: No

Material: Aluminium

Colour: Grey

Mounting method: Surface mounted (plaster)