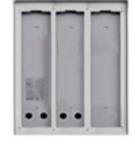

# Vimar - S333 - 3x3M cover plate surf. mount. box w/trim

Code S333

Family ELVOX Door entry / Universal components / 1300 panel

**Description** 3x3M cover plate surf. mount. box w/trim

**Long Description** Surface mounting box with rainproof trim for 3 x 3-

module cover plates, electropolished anodized aluminium. Dimensions: 320x402x74 mm

**Product Status** 3 - Active

1 NR

Minimum order

quantity

#### Technical data

**Class group**: Communication technique **Class**: Mounting frame for door station

Number of units: 9,00

Anti-theft protection integrab: No

Material: Aluminium

Colour: Grey

Mounting method: Surface mounted (plaster)