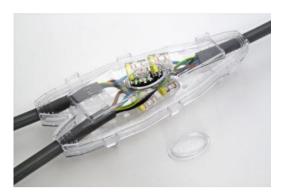

## Cast resin branch sleeve YM-A

- Outdoors and in the ground, in water and cable ducts, indoors
- Low voltage 0.6 / 1 (1.2) kV, for telecommunications and signal cable

## properties

- UV-resistant
- Longitudinal and transversal waterproof
- Meets the requirements of EN 50393: 2006-11
- Hydrolysis-resistant polyurethane resin in transparent two-component packaging;
- Transparent plastic shell
- No unwanted leakage of the liquid resin
- Will be delivered as a complete set
- Easy and quick installation
- Connectors and / or grounding available on request