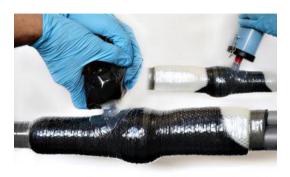

## FiloSlim cable sleeve

## application

- Universally applicable socket system for the production of connecting, branching and voltage-proof end sleeves
- Applicable to complicated cable connections and different cable types, such as:
  - N (A) YY, N (A) YCWY, N (A) KBA
  - Expelled veins
  - Cables with a bend or a radius
  - Vertical cables

## properties

- For all standard compact clamping rings, connectors, single branch terminals as well as earthing and neutral connection terminals
- Clean and fast potting through patented filling system
- PUR cast resin tested to IEC 60455-3-8 categories L-OP-W and LI
- Hydrolysis resistant casting resin allows mounting on wet cables