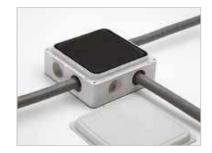

## **Gelbox**

- · Suitable for connecting LV electrical cables, telephone cables, etc.
- $\cdot$  Gelbox is especially suitable for outdoor- and underground applications or in a humid environment where and IP68 sealing is required.

| Item number | Description | Cable diameter (mm) | Dimensions (mm) | Order unit | Qty             |
|-------------|-------------|---------------------|-----------------|------------|-----------------|
| 80160       | Gelbox      | max Ø 14            | 78x78x34        | per piece  | 170 x 73 x 37mm |