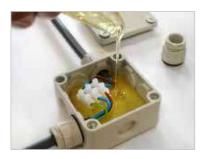

## **Filobox**

Filobox is a compact and reliable cable joint for connecting plastic insulated cables. The Filobox is ideally suited for applications underwater, underground or in wet areas where an IP68 sealing is required.