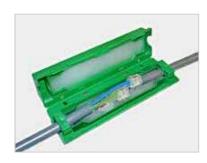

## **Smart Gel Joint**

The Smart-Joint is a cable joint which is pre-filled with an insulating and waterproof filling mass, and is suitable for cable diameters up to 15.7mm (0,62 inch);  $4 \times 2.5$  mm² (Un-armoured cables Only).

- · Quick and easy installation
- Ready to use; the Smart Joint is being supplied "pre-filled" with the insulating filling mass (double) branch off joint provided with 4 pre-installed connectors and one earth connector
- · Fully sealed for water penetration Environmental friendly
- · No shelf life
- · Provided with cable clamps
- Provided with 2 holes for easy installation CE-approval