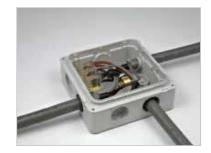

## **Smart Gel Joint**

The Smart-Joint is a cable joint which is pre-filled with an insulating and waterproof filling mass, and is suitable for cable diameters up to 15.7mm (0,62 inch);  $4 \times 2.5$  mm² (Un-armoured cables Only).

- · Quick and easy installation
- Ready to use; the Smart Joint is being supplied "pre-filled" with the insulating filling mass (double) branch off joint provided with 4 pre-installed connectors and one earth connector
- · Fully sealed for water penetration Environmental friendly
- · No shelf life
- · Provided with cable clamps
- Provided with 2 holes for easy installation CE-approval

| Part No. | Description        | Cable Diameter   | Dimensions      |
|----------|--------------------|------------------|-----------------|
| 80172    | Smart Joint        | 5 – 15.7mm Ø     | 190 x 45 x 35mm |
| 80176    | Branch Smart Joint | 5 – 15.7mm Ø x 4 | 170 x 73 x 37mm |