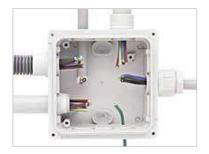

## **Filobox**

Filobox is a compact and reliable cable joint for connecting plastic insulated cables. The Filobox is ideally suited for applications underwater, underground or in wet areas where an IP68 sealing is required.