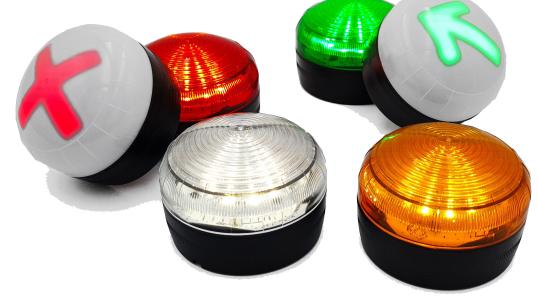

#### TEMPORARY SIGNALLING DURING MAINTENANCE OPERATIONS

The new SOS Light is a removable LED light, easy to apply and remove on metal surfaces and equipped with a rechargeable battery via a USB C-type cable. - Available in green, amber, white, red and with arrow

- Available in green, amber, white, red and with arrow or cross pictograms

-Rechargeable battery providing 5 hours of continuous use

- Practical on/off button for quick switching on and off

#### CODES

| 74751 | Amber color |
|-------|-------------|
| 74752 | Red color   |
| 74753 | Green color |
| 74754 | Green arrow |
| 74755 | Red cross   |
| 74756 | White color |

Sirena SpA C.so Moncenisio, 5 I 10090 Rosta (TO) Italy T +39 011 95 68 555 info@sirena.it www.sirena.it