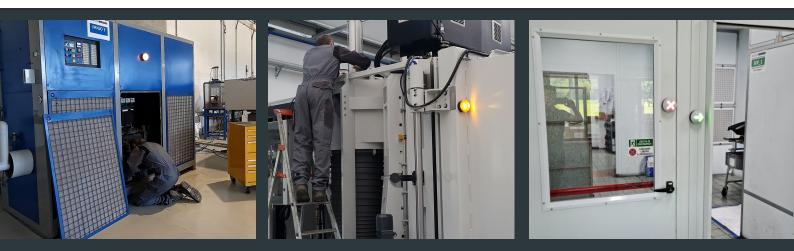

# SOS LIGHT THE PORTABLE TEMPORARY EMERGENCY BEACON

Regular maintenance plays an important role in eliminating workplace hazards. Thanks to SOS Light reporting worker's presence during maintenance operations will become a simple, fast and effective operation!

## SOS LIGHT MAXIMISE SAFETY DURING MAINTENANCE OPERATIONS

### TEMPORARY SIGNALLING OF OBSTACLES OR INACCESSIBLE AREAS

The new SOS Light provides clear indication of areas that are temporarily inaccessible, indicating a safe alternative route not affected by maintenance.