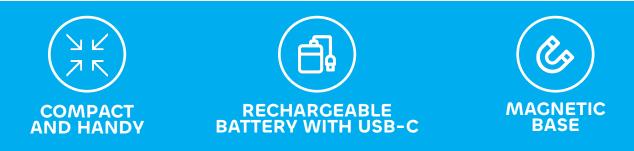

#### TEMPORARY SIGNALLING DURING MAINTENANCE OPERATIONS

The new SOS Light is a removable LED light, easy to apply and remove on metal surfaces and equipped with a rechargeable battery via a USB C-type cable. - Available in green, amber, white, red and with arrow

- Available in green, amber, white, red and with arrow or cross pictograms

-Rechargeable battery providing 5 hours of continuous use

- Practical on/off button for quick switching on and off