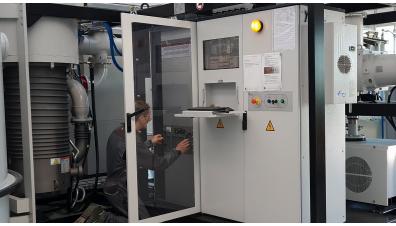

# SOS LIGHT THE PORTABLE TEMPORARY EMERGENCY BEACON

Regular maintenance plays an important role in eliminating workplace hazards. Thanks to SOS Light reporting worker's presence during maintenance operations will become a simple, fast and effective operation!

## SOS LIGHT MAXIMISE SAFETY DURING MAINTENANCE OPERATIONS

### TEMPORARY SIGNALLING OF OBSTACLES OR INACCESSIBLE AREAS

The new SOS Light provides clear indication of areas that are temporarily inaccessible, indicating a safe alternative route not affected by maintenance.