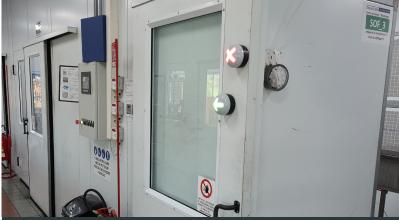

### TEMPORARY SIGNALLING OF OBSTACLES OR INACCESSIBLE AREAS

The new SOS Light provides clear indication of areas that are temporarily inaccessible, indicating a safe alternative route not affected by maintenance.

#### TEMPORARY SIGNALLING DURING MAINTENANCE OPERATIONS

The new SOS Light is a removable LED light, easy to apply and remove on metal surfaces and equipped with a rechargeable battery via a USB C-type cable. - Available in green, amber, white, red and with arrow