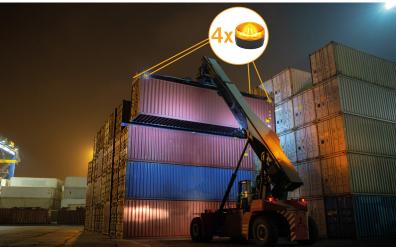

## TEMPORARY SIGNALLING ON MOVING LOADS

SOS Light can make a difference in contexts where temporary signalling of objects or loads to be moved is required.

In night work environments such as harbours, the SOS Light can be applied to containers when they are about to be handled, making it easier to spot them even if they are at height and in poor visibility conditions.