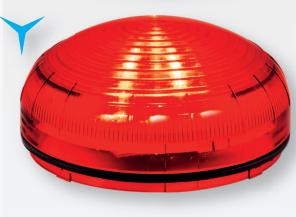

## **XLF** JUNIOR -

Steady light LED beacon, particularly indicated when there is no necessity of flashing effects or when the device is controlled by PLC.

Available with Proximity and Directional lenses, XLF JUNIOR is the ideal choice for a high-end signaling device.

Opaline lens for near signalization

Fresnel lens for long-distance signalization

#### HIGH OPTICAL PERFORMANCE

LIGHT EFFECT | STEADY

An intense and rich light output that allows gaining public attention yet without being disturbing

## OPTICAL FEATURES

5 Bright LEDs