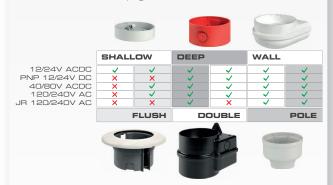

# CAN BE INSTALLED WITH

See Base Section on page 28

### **VOLTAGES**

According to the installed base