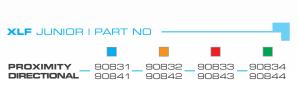

## **XLF** JUNIOR -

Steady light LED beacon, particularly indicated when there is no necessity of flashing effects or when the device is controlled by PLC.

Available with Proximity and Directional lenses, XLF JUNIOR is the ideal choice for a high-end signaling device.

Opaline lens for near signalization

Fresnel lens for long-distance signalization