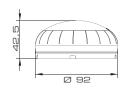

on

## **TECHNICAL SPECIFICATIONS**

#### HIGH OPTICAL PERFORMANCE

LIGHT EFFECT | STEADY

An intense and rich light output that allows gaining public attention yet without being disturbing

### **VOLTAGES**

According to the installed base

#### PROTECTION GRADE

IP66, UL TYPE 4X, suitable for outdoor applications

#### **OPERATING TEMPERATURE**

-30/+50 °C

#### LED TECHNOLOGY

Virtually zero maintenance thanks to the built-in LED technology that guarantees up to 100.000\* hours of product life

\*At normal conditions, without vibrations and heavy temperature changes

# MECHANICAL FEATURES

Self extinguishing PC body with high impact resistance, suitable for outdoor use thanks to the IP66/TYPE 4X protection grade

## OPTICAL FEATURES

5 Bright LEDs

### DRAWINGS, DIMENSIONS AND WEIGHTS