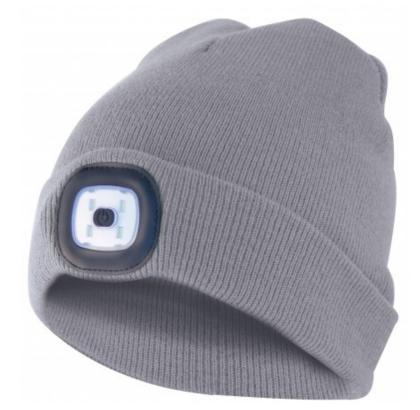

# LIGHTHOUSE: Beanie with rechargeable LED headlamp. Light grey

| PACKING<br>🗍 / 🕾 | INNER | MASTER<br>⊞ pcs |
|------------------|-------|-----------------|
| Bulk             | N/A   | N/A             |

## DATI TECNICI / SPECIFICATION / CARACTÉRISTIQUES / CARACTERISTICAS / SPEZIFIKATIONEN

| Power supply:           | USB Rechargeable Bat     |
|-------------------------|--------------------------|
| Battery (capacity mAh): | LI-PO 3.7V 250mAH 502030 |
| Power (W):              | 1                        |
| Lumen:                  | 100                      |
| Kelvin degrees:         | 6000K                    |
| Colour:                 | grigio chiaro            |
| Guarantee:              | 2 ANNI                   |
| Width (mm):             | 200                      |
| Depth (mm):             | 20                       |
| Height (mm):            | 200                      |
| Net weight kg):         | 0,1                      |

### DESCRIZIONE / DESCRIPTION / DESCRIPTION / DESCRIPCIÓN / BESCHREIBUNG

This cap with front light has 4 LEDs; illuminates up to 20 meters away; the LED light is removable for washing and recharging. 3 brightness steps: 100% (10 hours of AC light), 50% (15 hours of AC light), 25% (20 hours of AC light); 250mAh li-ion battery. The front light is equipped with a USB plug: you can easily recharge it in the PC, in the phone charger, in the USB port of the car. This LED cap is very light and perfect for outdoor activities, such as walking with dogs, running, hunting, camping, travel; stays warm and protects you during the cold season. The LED light is easily removable to allow you to wash your cap in the washing car. 100% acrylic; unisex and unique cuts.