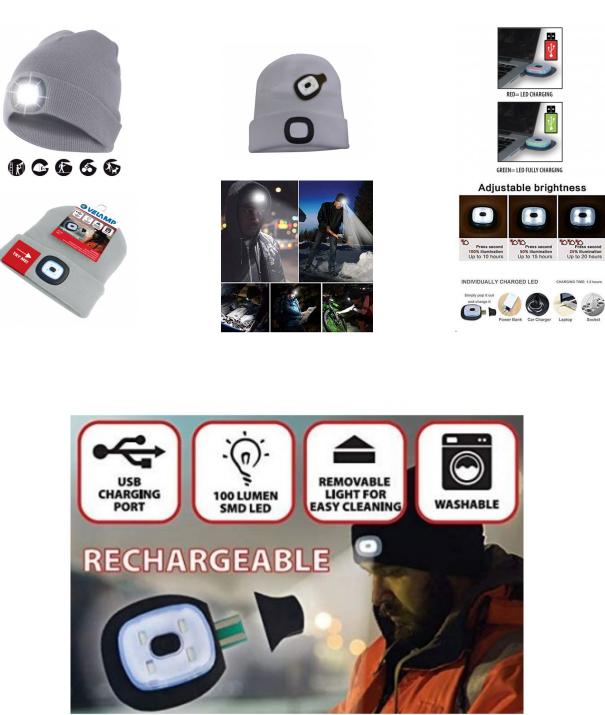

## DATI TECNICI / SPECIFICATION / CARACTÉRISTIQUES / CARACTERISTICAS / SPEZIFIKATIONEN

| Power supply:           | USB Rechargeable Bat     |
|-------------------------|--------------------------|
| Battery (capacity mAh): | LI-PO 3.7V 250mAH 502030 |
| Power (W):              | 1                        |
| Lumen:                  | 100                      |
| Kelvin degrees:         | 6000K                    |
| Colour:                 | grigio chiaro            |
| Guarantee:              | 2 ANNI                   |
| Width (mm):             | 200                      |
| Depth (mm):             | 20                       |
| Height (mm):            | 200                      |
| Net weight kg):         | 0,1                      |

### DESCRIZIONE / DESCRIPTION / DESCRIPTION / DESCRIPCIÓN / BESCHREIBUNG

This cap with front light has 4 LEDs; illuminates up to 20 meters away; the LED light is removable for washing and recharging. 3 brightness steps: 100% (10 hours of AC light), 50% (15 hours of AC light), 25% (20 hours of AC light); 250mAh li-ion battery. The front light is equipped with a USB plug: you can easily recharge it in the PC, in the phone charger, in the USB port of the car. This LED cap is very light and perfect for outdoor activities, such as walking with dogs, running, hunting, camping, travel; stays warm and protects you during the cold season. The LED light is easily removable to allow you to wash your cap in the washing car. 100% acrylic; unisex and unique cuts.