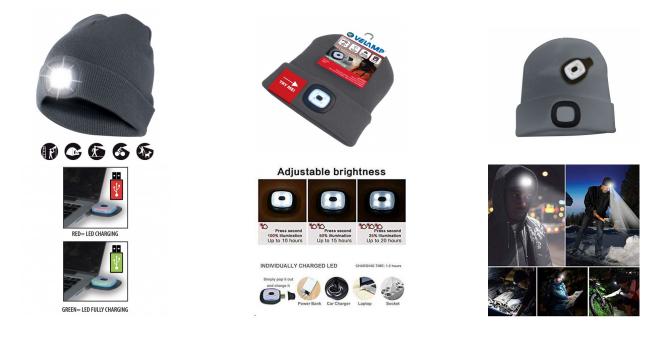

## DESCRIZIONE / DESCRIPTION / DESCRIPTION / DESCRIPCIÓN / BESCHREIBUNG

This cap with front light has 4 LEDs; illuminates up to 20 meters away; the LED light is removable for washing and recharging. 3 brightness steps: 100% (10 hours of AC light), 50% (15 hours of AC light), 25% (20 hours of AC light); 250mAh li-ion battery. The front light is equipped with a USB plug: you can easily recharge it in the PC, in the phone charger, in the USB port of the car. This LED cap is very light and perfect for outdoor activities, such as walking with dogs, running, hunting, camping, travel; stays warm and protects you during the cold season. The LED light is easily removable to allow you to wash your cap in the washing car. 100% acrylic; unisex and unique cuts.