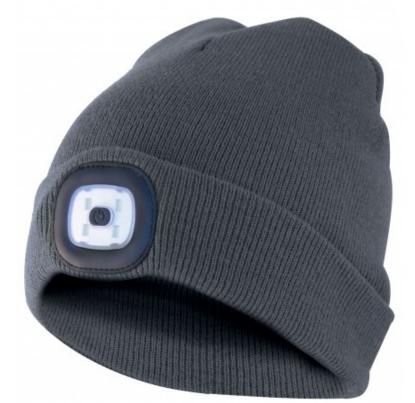

## LIGHTHOUSE: Beanie with rechargeable LED headlamp. Dark grey

| PACKING | INNER | MASTER<br>f pcs |
|---------|-------|-----------------|
| Bulk    | N/A   | N/A             |

**CAP02** 

## DESCRIZIONE / DESCRIPTION / DESCRIPTION / DESCRIPCIÓN / BESCHREIBUNG

This cap with front light has 4 LEDs; illuminates up to 20 meters away; the LED light is removable for washing and recharging. 3 brightness steps: 100% (10 hours of AC light), 50% (15 hours of AC light), 25% (20 hours of AC light); 250mAh li-ion battery. The front light is equipped with a USB plug: you can easily recharge it in the PC, in the phone charger, in the USB port of the car. This LED cap is very light and perfect for outdoor activities, such as walking with dogs, running, hunting, camping, travel; stays warm and protects you during the cold season. The LED light is easily removable to allow you to wash your cap in the washing car. 100% acrylic; unisex and unique cuts.