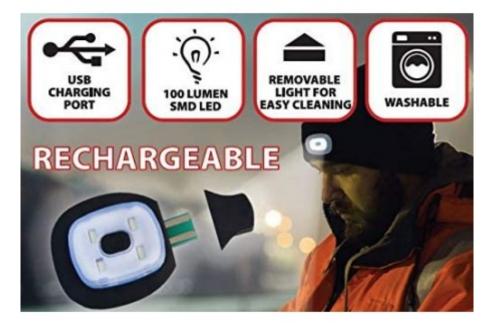

## DATI TECNICI / SPECIFICATION / CARACTÉRISTIQUES / CARACTERISTICAS / SPEZIFIKATIONEN

| Power supply included:  | Lithium polymer 250 mAh  |
|-------------------------|--------------------------|
| Type of power type:     | USB Rechargeable Battery |
| Battery (capacity mAh): | LI-PO 3.7V 250mAH 502030 |
| Light technology:       | SMD LED                  |
| Power (W):              | 1                        |
| Lumen:                  | 100                      |
| Kelvin degrees:         | 6000K                    |
| Colour:                 | GRIGIO SCURO             |
| Guarantee:              | 2 ANNI                   |
| Width (mm):             | 200                      |
| Depth (mm):             | 20                       |
| Height (mm):            | 200                      |
| Net weight kg):         | 0,1                      |

## DESCRIZIONE / DESCRIPTION / DESCRIPTION / DESCRIPCIÓN / BESCHREIBUNG

This cap with front light has 4 LEDs; illuminates up to 20 meters away; the LED light is removable for washing and recharging. 3 brightness steps: 100% (10 hours of AC light), 50% (15 hours of AC light), 25% (20 hours of AC light); 250mAh li-ion battery. The front light is equipped with a USB plug: you can easily recharge it in the PC, in the phone charger, in the USB port of the car. This LED cap is very light and perfect for outdoor activities, such as walking with dogs, running, hunting, camping, travel; stays warm and protects you during the cold season. The LED light is easily removable to allow you to wash your cap in the washing car. 100% acrylic; unisex and unique cuts.