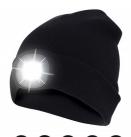

## DESCRIZIONE / DESCRIPTION / DESCRIPTION / DESCRIPCIÓN / BESCHREIBUNG

This cap with front light has 4 LEDs; illuminates up to 20 meters away; the LED light is removable for washing and recharging. 3 brightness steps: 100% (10 hours of AC light), 50% (15 hours of AC light), 25% (20 hours of AC light); 250mAh li-ion battery. The front light is equipped with a USB plug: you can easily recharge it in the PC, in the phone charger, in the USB port of the car. This LED cap is very light and perfect for outdoor activities, such as walking with dogs, running, hunting, camping, travel; stays warm and protects you during the cold season. The LED light is easily removable to allow you to wash your cap in the washing car. 100% acrylic; unisex and unique cuts.