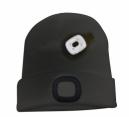

## LIGHTHOUSE: Beanie with rechargeable LED headlamp. Black

| PACKING<br>🗍 / 🕾 | INNER | MASTER<br>⊞ pcs |
|------------------|-------|-----------------|
| Bulk             | N/A   | N/A             |

## DESCRIZIONE / DESCRIPTION / DESCRIPTION / DESCRIPCIÓN / BESCHREIBUNG

This cap with front light has 4 LEDs; illuminates up to 20 meters away; the LED light is removable for washing and recharging. 3 brightness steps: 100% (10 hours of AC light), 50% (15 hours of AC light), 25% (20 hours of AC light); 250mAh li-ion battery. The front light is equipped with a USB plug: you can easily recharge it in the PC, in the phone charger, in the USB port of the car. This LED cap is very light and perfect for outdoor activities, such as walking with dogs, running, hunting, camping, travel; stays warm and protects you during the cold season. The LED light is easily removable to allow you to wash your cap in the washing car. 100% acrylic; unisex and unique cuts.