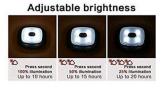

## DESCRIZIONE / DESCRIPTION / DESCRIPTION / DESCRIPCIÓN / BESCHREIBUNG

This cap with front light has 4 LEDs; illuminates up to 20 meters away; the LED light is removable for washing and recharging. 3 brightness steps: 100% (10 hours of AC light), 50% (15 hours of AC light), 25% (20 hours of AC light); 250mAh li-ion battery. The front light is equipped with a USB plug: you can easily recharge it in the PC, in the phone charger, in the USB port of the car. This LED cap is very light and perfect for outdoor activities, such as walking with dogs, running, hunting, camping, travel; stays warm and protects you during the cold season. The LED light is easily removable to allow you to wash your cap in the washing car. 100% acrylic; unisex and unique cuts.