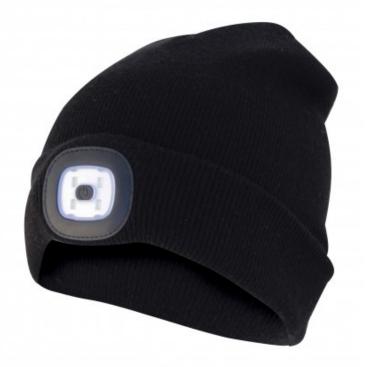

## DESCRIZIONE / DESCRIPTION / DESCRIPTION / DESCRIPCIÓN / BESCHREIBUNG

This cap with front light has 4 LEDs; illuminates up to 20 meters away; the LED light is removable for washing and recharging. 3 brightness steps: 100% (10 hours of AC light), 50% (15 hours of AC light), 25% (20 hours of AC light); 250mAh li-ion battery. The front light is equipped with a USB plug: you can easily recharge it in the PC, in the phone charger, in the USB port of the car. This LED cap is very light and perfect for outdoor activities, such as walking with dogs, running, hunting, camping, travel; stays warm and protects you during the cold season. The LED light is easily removable to allow you to wash your cap in the washing car. 100% acrylic; unisex and unique cuts.