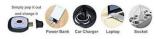

## DESCRIZIONE / DESCRIPTION / DESCRIPTION / DESCRIPCIÓN / BESCHREIBUNG

This cap with front light has 4 LEDs; illuminates up to 20 meters away; the LED light is removable for washing and recharging. 3 brightness steps: 100% (10 hours of AC light), 50% (15 hours of AC light), 25% (20 hours of AC light); 250mAh li-ion battery. The front light is equipped with a USB plug: you can easily recharge it in the PC, in the phone charger, in the USB port of the car. This LED cap is very light and perfect for outdoor activities, such as walking with dogs, running, hunting, camping, travel; stays warm and protects you during the cold season. The LED light is easily removable to allow you to wash your cap in the washing car. 100% acrylic; unisex and unique cuts.