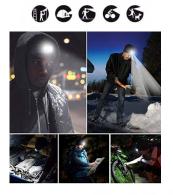

## DESCRIZIONE / DESCRIPTION / DESCRIPTION / DESCRIPCIÓN / BESCHREIBUNG

This cap with front light has 4 LEDs; illuminates up to 20 meters away; the LED light is removable for washing and recharging. 3 brightness steps: 100% (10 hours of AC light), 50% (15 hours of AC light), 25% (20 hours of AC light); 250mAh li-ion battery. The front light is equipped with a USB plug: you can easily recharge it in the PC, in the phone charger, in the USB port of the car. This LED cap is very light and perfect for outdoor activities, such as walking with dogs, running, hunting, camping, travel; stays warm and protects you during the cold season. The LED light is easily removable to allow you to wash your cap in the washing car. 100% acrylic; unisex and unique cuts.