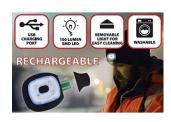

## DATI TECNICI / SPECIFICATION / CARACTÉRISTIQUES / CARACTERISTICAS / SPEZIFIKATIONEN

| Power supply:           | USB Rechargeable Bat     |
|-------------------------|--------------------------|
| Power supply included:  | Lithium polymer 250 mAh  |
| Type of power type:     | USB Rechargeable Battery |
| Battery (capacity mAh): | LI-PO 3.7V 250mAH 502030 |
| Light technology:       | SMD LED                  |
| Power (W):              | 1                        |
| Lumen:                  | 100                      |
| Kelvin degrees:         | 6000K                    |
| Colour:                 | Black                    |
| Guarantee:              | 2 ANNI                   |
| Width (mm):             | 200                      |
| Depth (mm):             | 20                       |
| Height (mm):            | 200                      |
| Net weight kg):         | 0,1                      |

## DESCRIZIONE / DESCRIPTION / DESCRIPTION / DESCRIPCIÓN / BESCHREIBUNG

This cap with front light has 4 LEDs; illuminates up to 20 meters away; the LED light is removable for washing and recharging. 3 brightness steps: 100% (10 hours of AC light), 50% (15 hours of AC light), 25% (20 hours of AC light); 250mAh li-ion battery. The front light is equipped with a USB plug: you can easily recharge it in the PC, in the phone charger, in the USB port of the car. This LED cap is very light and perfect for outdoor activities, such as walking with dogs, running, hunting, camping, travel; stays warm and protects you during the cold season. The LED light is easily removable to allow you to wash your cap in the washing car. 100% acrylic; unisex and unique cuts.