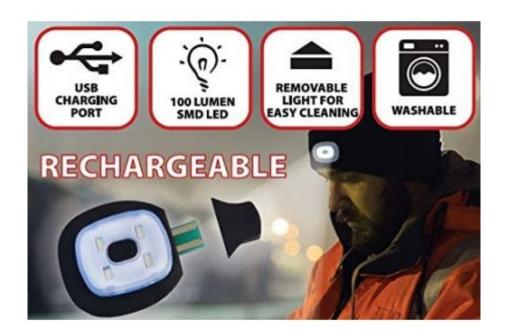

## DESCRIZIONE / DESCRIPTION / DESCRIPTION / DESCRIPCIÓN / BESCHREIBUNG

This cap with front light has 4 LEDs; illuminates up to 20 meters away; the LED light is removable for washing and recharging .2 brightness steps: 100% (10 hours of AC light), 50% (15 hours of AC light), 25% (20 hours of AC light). The front light is equipped with a USB plug: you can easily recharge it in the PC, in the phone charger, in the USB port of the TV. This LED cap is very light and perfect for outdoor activities, such as walking with dogs, running, hunting, camping, travel; stays warm and protects you during the cold season. The led light is easily removable to allow you to wash your cap in the washing car. 100% acrylic; unisex.