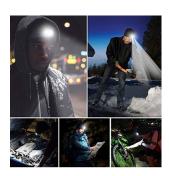

## DESCRIZIONE / DESCRIPTION / DESCRIPTION / DESCRIPCIÓN / BESCHREIBUNG

This cap with front light has 4 LEDs; illuminates up to 20 meters away; the LED light is removable for washing and recharging .2 brightness steps: 100% (10 hours of AC light), 50% (15 hours of AC light), 25% (20 hours of AC light). The front light is equipped with a USB plug: you can easily recharge it in the PC, in the phone charger, in the USB port of the TV. This LED cap is very light and perfect for outdoor activities, such as walking with dogs, running, hunting, camping, travel; stays warm and protects you during the cold season. The led light is easily removable to allow you to wash your cap in the washing car. 100% acrylic; unisex.

Adjustable brightness