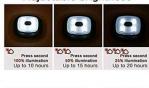

## DESCRIZIONE / DESCRIPTION / DESCRIPTION / DESCRIPCIÓN / BESCHREIBUNG

This cap with front light has 4 LEDs; illuminates up to 20 meters away; the LED light is removable for washing and recharging .2 brightness steps: 100% (10 hours of AC light), 50% (15 hours of AC light), 25% (20 hours of AC light). The front light is equipped with a USB plug: you can easily recharge it in the PC, in the phone charger, in the USB port of the TV. This LED cap is very light and perfect for outdoor activities, such as walking with dogs, running, hunting, camping, travel; stays warm and protects you during the cold season. The led light is easily removable to allow you to wash your cap in the washing car. 100% acrylic; unisex.

Adjustable brightness