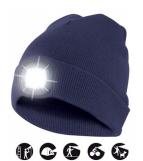

## DESCRIZIONE / DESCRIPTION / DESCRIPTION / DESCRIPCIÓN / BESCHREIBUNG

This cap with front light has 4 LEDs; illuminates up to 20 meters away; the LED light is removable for washing and recharging .2 brightness steps: 100% (10 hours of AC light), 50% (15 hours of AC light), 25% (20 hours of AC light). The front light is equipped with a USB plug: you can easily recharge it in the PC, in the phone charger, in the USB port of the TV. This LED cap is very light and perfect for outdoor activities, such as walking with dogs, running, hunting, camping, travel; stays warm and protects you during the cold season. The led light is easily removable to allow you to wash your cap in the washing car. 100% acrylic; unisex.