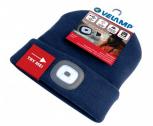

## LIGHTHOUSE: Beanie with rechargeable LED headlamp. Navy blue

| PACKING           | INNER   pcs | MASTER |
|-------------------|-------------|--------|
| Plastic<br>hanger | N/A         | N/A    |

## DESCRIZIONE / DESCRIPTION / DESCRIPTION / DESCRIPCIÓN / BESCHREIBUNG

This cap with front light has 4 LEDs; illuminates up to 20 meters away; the LED light is removable for washing and recharging .2 brightness steps: 100% (10 hours of AC light), 50% (15 hours of AC light), 25% (20 hours of AC light). The front light is equipped with a USB plug: you can easily recharge it in the PC, in the phone charger, in the USB port of the TV. This LED cap is very light and perfect for outdoor activities, such as walking with dogs, running, hunting, camping, travel; stays warm and protects you during the cold season. The led light is easily removable to allow you to wash your cap in the washing car. 100% acrylic; unisex.