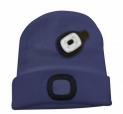

## LIGHTHOUSE: Beanie with rechargeable LED headlamp. Navy blue

| PACKING           | INNER   pcs | MASTER |
|-------------------|-------------|--------|
| Plastic<br>hanger | N/A         | N/A    |

## DESCRIZIONE / DESCRIPTION / DESCRIPTION / DESCRIPCIÓN / BESCHREIBUNG

This cap with front light has 4 LEDs; illuminates up to 20 meters away; the LED light is removable for washing and recharging .2 brightness steps: 100% (10 hours of AC light), 50% (15 hours of AC light), 25% (20 hours of AC light). The front light is equipped with a USB plug: you can easily recharge it in the PC, in the phone charger, in the USB port of the TV. This LED cap is very light and perfect for outdoor activities, such as walking with dogs, running, hunting, camping, travel; stays warm and protects you during the cold season. The led light is easily removable to allow you to wash your cap in the washing car. 100% acrylic; unisex.