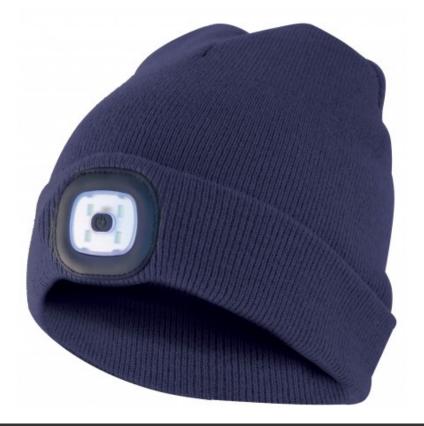

## DESCRIZIONE / DESCRIPTION / DESCRIPTION / DESCRIPCIÓN / BESCHREIBUNG

This cap with front light has 4 LEDs; illuminates up to 20 meters away; the LED light is removable for washing and recharging .2 brightness steps: 100% (10 hours of AC light), 50% (15 hours of AC light), 25% (20 hours of AC light). The front light is equipped with a USB plug: you can easily recharge it in the PC, in the phone charger, in the USB port of the TV. This LED cap is very light and perfect for outdoor activities, such as walking with dogs, running, hunting, camping, travel; stays warm and protects you during the cold season. The led light is easily removable to allow you to wash your cap in the washing car. 100% acrylic; unisex.