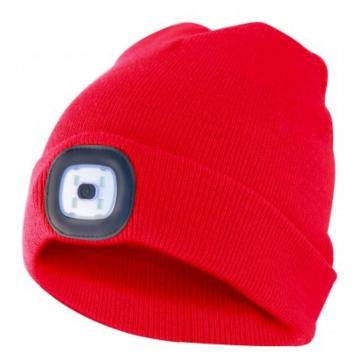

## LIGHTHOUSE: cap with rechargeable LED front light.

| PACKING | INNER  pcs | MASTER |
|---------|------------|--------|
| Bulk    | N/A        | N/A    |

## DESCRIZIONE / DESCRIPTION / DESCRIPTION / DESCRIPCIÓN / BESCHREIBUNG

This cap with front light features 4 LEDs; illuminates up to 20 meters away; the LED light is removable for washing and charging. 3 brightness steps: 100% (10 hours of light approx.), 50% (15 hours of light approx.), 25% (20 hours of light approx.); 250mah Li-ion battery. The front light is equipped with a USB plug: you can easily recharge it in the PC, in the phone charger, in the USB port of the car. This LED cap is lightweight and perfect for outdoor activities, such as dog walking, running, hunting, camping, traveling; stays warm and protects you during the cold season. The LED light is easily removable to allow you to wash your cap in the washing machine. 100% acrylic; unisex and unique cuts.