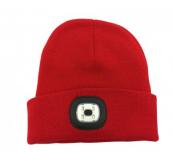

## DESCRIZIONE / DESCRIPTION / DESCRIPTION / DESCRIPCIÓN / BESCHREIBUNG

This cap with front light features 4 LEDs; illuminates up to 20 meters away; the LED light is removable for washing and charging. 3 brightness steps: 100% (10 hours of light approx.), 50% (15 hours of light approx.), 25% (20 hours of light approx.); 250mah Li-ion battery. The front light is equipped with a USB plug: you can easily recharge it in the PC, in the phone charger, in the USB port of the car. This LED cap is lightweight and perfect for outdoor activities, such as dog walking, running, hunting, camping, traveling; stays warm and protects you during the cold season. The LED light is easily removable to allow you to wash your cap in the washing machine. 100% acrylic; unisex and unique cuts.