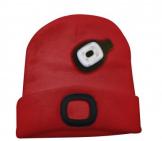

## LIGHTHOUSE: cap with rechargeable LED front light.

| PACKING | INNER  pcs | MASTER |
|---------|------------|--------|
| Bulk    | N/A        | N/A    |

## DATI TECNICI / SPECIFICATION / CARACTÉRISTIQUES / CARACTERISTICAS / SPEZIFIKATIONEN

| Power supply:           | USB Rechargeable Bat     |
|-------------------------|--------------------------|
| Battery (capacity mAh): | LI-PO 3.7V 250mAH 502030 |
| Power (W):              | 1                        |
| Lumen:                  | 100                      |
| Kelvin degrees:         | 6000K                    |
| Colour:                 | Red                      |
| Guarantee:              | 2 ANNI                   |
| Width (mm):             | 200                      |
| Depth (mm):             | 20                       |
| Height (mm):            | 200                      |
| Net weight kg):         | 0,1                      |

## DESCRIZIONE / DESCRIPTION / DESCRIPTION / DESCRIPCIÓN / BESCHREIBUNG

This cap with front light features 4 LEDs; illuminates up to 20 meters away; the LED light is removable for washing and charging. 3 brightness steps: 100% (10 hours of light approx.), 50% (15 hours of light approx.), 25% (20 hours of light approx.); 250mah Li-ion battery. The front light is equipped with a USB plug: you can easily recharge it in the PC, in the phone charger, in the USB port of the car. This LED cap is lightweight and perfect for outdoor activities, such as dog walking, running, hunting, camping, traveling; stays warm and protects you during the cold season. The LED light is easily removable to allow you to wash your cap in the washing machine. 100% acrylic; unisex and unique cuts.