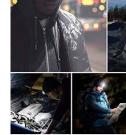

## DESCRIZIONE / DESCRIPTION / DESCRIPTION / DESCRIPCIÓN / BESCHREIBUNG

This cap with front light features 4 LEDs; illuminates up to 20 meters away; the LED light is removable for washing and charging. 3 brightness steps: 100% (10 hours of light approx.), 50% (15 hours of light approx.), 25% (20 hours of light approx.); 250mah Li-ion battery. The front light is equipped with a USB plug: you can easily recharge it in the PC, in the phone charger, in the USB port of the car. This LED cap is lightweight and perfect for outdoor activities, such as dog walking, running, hunting, camping, traveling; stays warm and protects you during the cold season. The LED light is easily removable to allow you to wash your cap in the washing machine. 100% acrylic; unisex and unique cuts.