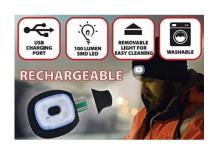

## DATI TECNICI / SPECIFICATION / CARACTÉRISTIQUES / CARACTERISTICAS / SPEZIFIKATIONEN

| Power supply:           | USB Rechargeable Bat     |
|-------------------------|--------------------------|
| Battery (capacity mAh): | LI-PO 3.7V 250mAH 502030 |
| Power (W):              | 1                        |
| Lumen:                  | 100                      |
| Kelvin degrees:         | 6000K                    |
| Colour:                 | Red                      |
| Guarantee:              | 2 ANNI                   |
| Width (mm):             | 200                      |
| Depth (mm):             | 20                       |
| Height (mm):            | 200                      |
| Net weight kg):         | 0,1                      |

## DESCRIZIONE / DESCRIPTION / DESCRIPTION / DESCRIPCIÓN / BESCHREIBUNG

This cap with front light features 4 LEDs; illuminates up to 20 meters away; the LED light is removable for washing and charging. 3 brightness steps: 100% (10 hours of light approx.), 50% (15 hours of light approx.), 25% (20 hours of light approx.); 250mah Li-ion battery. The front light is equipped with a USB plug: you can easily recharge it in the PC, in the phone charger, in the USB port of the car. This LED cap is lightweight and perfect for outdoor activities, such as dog walking, running, hunting, camping, traveling; stays warm and protects you during the cold season. The LED light is easily removable to allow you to wash your cap in the washing machine. 100% acrylic; unisex and unique cuts.