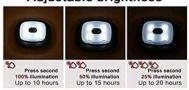

## DESCRIZIONE / DESCRIPTION / DESCRIPTION / DESCRIPCIÓN / BESCHREIBUNG

This cap with front light features 4 LEDs; illuminates up to 20 meters away; the LED light is removable for washing and charging. 3 brightness steps: 100% (10 hours of light approx.), 50% (15 hours of light approx.), 25% (20 hours of light approx.); 250mah Li-ion battery. The front light is equipped with a USB plug: you can easily recharge it in the PC, in the phone charger, in the USB port of the car. This LED cap is lightweight and perfect for outdoor activities, such as dog walking, running, hunting, camping, traveling; stays warm and protects you during the cold season. The LED light is easily removable to allow you to wash your cap in the washing machine. 100% acrylic; unisex and unique cuts.