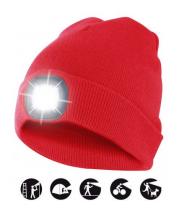

## DESCRIZIONE / DESCRIPTION / DESCRIPTION / DESCRIPCIÓN / BESCHREIBUNG

This cap with front light features 4 LEDs; illuminates up to 20 meters away; the LED light is removable for washing and charging. 3 brightness steps: 100% (10 hours of light approx.), 50% (15 hours of light approx.), 25% (20 hours of light approx.); 250mah Li-ion battery. The front light is equipped with a USB plug: you can easily recharge it in the PC, in the phone charger, in the USB port of the car. This LED cap is lightweight and perfect for outdoor activities, such as dog walking, running, hunting, camping, traveling; stays warm and protects you during the cold season. The LED light is easily removable to allow you to wash your cap in the washing machine. 100% acrylic; unisex and unique cuts.