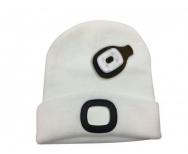

# 

LIGHTHOUSE: cap with rechargeable LED front light. White

| PACKING<br>T/ 🕾 | INNER | MASTER<br>⊞ pcs |
|-----------------|-------|-----------------|
| Bulk            | N/A   | N/A             |

#### DESCRIZIONE / DESCRIPTION / DESCRIPTION / DESCRIPCIÓN / BESCHREIBUNG

This cap with front light features 4 LEDs; illuminates up to 20 meters away; the LED light is removable for washing and charging. 3 steps of brightness: 100% (10 hours of light approx.), 50% (15 hours of light approx.), 25% (20 hours of light approx.); 250mah Li-ion battery. The front light is equipped with a USB plug: you can easily recharge it in the PC, in the phone charger, in the USB port of the car. This LED cap is super light and perfect for outdoor activities, such as dog walking, running, hunting, camping, traveling; stays warm and protects you during the cold season. The LED light is easily removable to allow you to wash your cap in the washing machine. 100% acrylic; unisex and unique cuts.