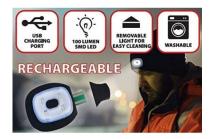

### DATI TECNICI / SPECIFICATION / CARACTÉRISTIQUES / CARACTERISTICAS / SPEZIFIKATIONEN

| Power supply:           | USB Rechargeable Bat     |
|-------------------------|--------------------------|
| Battery (capacity mAh): | LI-PO 3.7V 250mAH 502030 |
| Power (W):              | 1                        |
| Lumen:                  | 100                      |
| Kelvin degrees:         | 6000K                    |
| Colour:                 | White                    |
| Guarantee:              | 2 ANNI                   |
| Width (mm):             | 200                      |
| Depth (mm):             | 20                       |
| Height (mm):            | 200                      |
| Net weight kg):         | 0,1                      |

#### DESCRIZIONE / DESCRIPTION / DESCRIPTION / DESCRIPCIÓN / BESCHREIBUNG

This cap with front light features 4 LEDs; illuminates up to 20 meters away; the LED light is removable for washing and charging. 3 steps of brightness: 100% (10 hours of light approx.), 50% (15 hours of light approx.), 25% (20 hours of light approx.); 250mah Li-ion battery. The front light is equipped with a USB plug: you can easily recharge it in the PC, in the phone charger, in the USB port of the car. This LED cap is super light and perfect for outdoor activities, such as dog walking, running, hunting, camping, traveling; stays warm and protects you during the cold season. The LED light is easily removable to allow you to wash your cap in the washing machine. 100% acrylic; unisex and unique cuts.