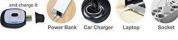

#### DESCRIZIONE / DESCRIPTION / DESCRIPTION / DESCRIPCIÓN / BESCHREIBUNG

This cap with front light features 4 LEDs; illuminates up to 20 meters away; the LED light is removable for washing and charging. 3 steps of brightness: 100% (10 hours of light approx.), 50% (15 hours of light approx.), 25% (20 hours of light approx.); 250mah Li-ion battery. The front light is equipped with a USB plug: you can easily recharge it in the PC, in the phone charger, in the USB port of the car. This LED cap is super light and perfect for outdoor activities, such as dog walking, running, hunting, camping, traveling; stays warm and protects you during the cold season. The LED light is easily removable to allow you to wash your cap in the washing machine. 100% acrylic; unisex and unique cuts.