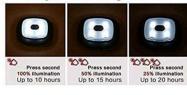

#### DESCRIZIONE / DESCRIPTION / DESCRIPTION / DESCRIPCIÓN / BESCHREIBUNG

This cap with front light features 4 LEDs; illuminates up to 20 meters away; the LED light is removable for washing and charging. 3 steps of brightness: 100% (10 hours of light approx.), 50% (15 hours of light approx.), 25% (20 hours of light approx.); 250mah Li-ion battery. The front light is equipped with a USB plug: you can easily recharge it in the PC, in the phone charger, in the USB port of the car. This LED cap is super light and perfect for outdoor activities, such as dog walking, running, hunting, camping, traveling; stays warm and protects you during the cold season. The LED light is easily removable to allow you to wash your cap in the washing machine. 100% acrylic; unisex and unique cuts.

#### Adjustable brightness