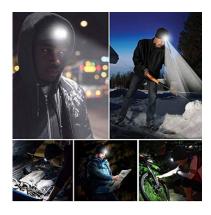

#### DESCRIZIONE / DESCRIPTION / DESCRIPTION / DESCRIPCIÓN / BESCHREIBUNG

This cap with front light features 4 LEDs; illuminates up to 20 meters away; the LED light is removable for washing and charging. 3 steps of brightness: 100% (10 hours of light approx.), 50% (15 hours of light approx.), 25% (20 hours of light approx.); 250mah Li-ion battery. The front light is equipped with a USB plug: you can easily recharge it in the PC, in the phone charger, in the USB port of the car. This LED cap is super light and perfect for outdoor activities, such as dog walking, running, hunting, camping, traveling; stays warm and protects you during the cold season. The LED light is easily removable to allow you to wash your cap in the washing machine. 100% acrylic; unisex and unique cuts.

#### Adjustable brightness