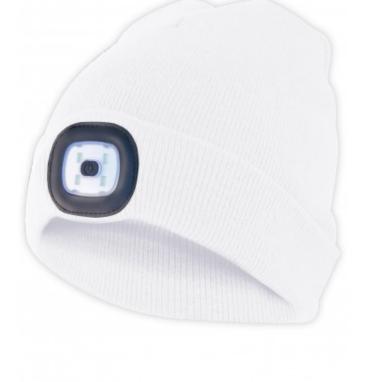

#### DESCRIZIONE / DESCRIPTION / DESCRIPTION / DESCRIPCIÓN / BESCHREIBUNG

This cap with front light features 4 LEDs; illuminates up to 20 meters away; the LED light is removable for washing and charging. 3 steps of brightness: 100% (10 hours of light approx.), 50% (15 hours of light approx.), 25% (20 hours of light approx.); 250mah Li-ion battery. The front light is equipped with a USB plug: you can easily recharge it in the PC, in the phone charger, in the USB port of the car. This LED cap is super light and perfect for outdoor activities, such as dog walking, running, hunting, camping, traveling; stays warm and protects you during the cold season. The LED light is easily removable to allow you to wash your cap in the washing machine. 100% acrylic; unisex and unique cuts.