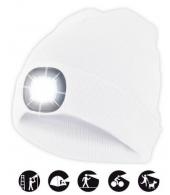

#### DESCRIZIONE / DESCRIPTION / DESCRIPTION / DESCRIPCIÓN / BESCHREIBUNG

This cap with front light features 4 LEDs; illuminates up to 20 meters away; the LED light is removable for washing and charging. 3 steps of brightness: 100% (10 hours of light approx.), 50% (15 hours of light approx.), 25% (20 hours of light approx.); 250mah Li-ion battery. The front light is equipped with a USB plug: you can easily recharge it in the PC, in the phone charger, in the USB port of the car. This LED cap is super light and perfect for outdoor activities, such as dog walking, running, hunting, camping, traveling; stays warm and protects you during the cold season. The LED light is easily removable to allow you to wash your cap in the washing machine. 100% acrylic; unisex and unique cuts.

#### Adjustable brightness