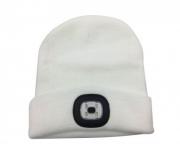

# 

LIGHTHOUSE: cap with rechargeable LED front light. White

| PACKING<br>T/ 🕾 | INNER | MASTER<br>⊞ pcs |
|-----------------|-------|-----------------|
| Bulk            | N/A   | N/A             |

#### DESCRIZIONE / DESCRIPTION / DESCRIPTION / DESCRIPCIÓN / BESCHREIBUNG

This cap with front light features 4 LEDs; illuminates up to 20 meters away; the LED light is removable for washing and charging. 3 steps of brightness: 100% (10 hours of light approx.), 50% (15 hours of light approx.), 25% (20 hours of light approx.); 250mah Li-ion battery. The front light is equipped with a USB plug: you can easily recharge it in the PC, in the phone charger, in the USB port of the car. This LED cap is super light and perfect for outdoor activities, such as dog walking, running, hunting, camping, traveling; stays warm and protects you during the cold season. The LED light is easily removable to allow you to wash your cap in the washing machine. 100% acrylic; unisex and unique cuts.