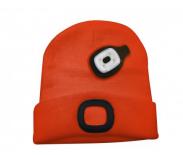

## LIGHTHOUSE: cap with rechargeable LED front light. Orange

| PACKING<br>🗍 / 🕾 | INNER | MASTER<br>⊞ pcs |
|------------------|-------|-----------------|
| Bulk             | N/A   | N/A             |

### DESCRIZIONE / DESCRIPTION / DESCRIPTION / DESCRIPCIÓN / BESCHREIBUNG

This cap with front light features 4 LEDs; illuminates up to 20 meters away; the LED light is removable for washing and charging. 3 steps of brightness: 100% (10 hours of light approx.), 50% (15 hours of light approx.), 25% (20 hours of light approx.); 250mah Li-ion battery. The front light is equipped with a USB plug: you can easily recharge it in the PC, in the phone charger, in the USB port of the car. This LED cap is lightweight and perfect for outdoor activities, such as dog walking, running, hunting, camping, traveling; stays warm and protects you during the cold season. The LED light is easily removable to allow you to wash your cap in the washing machine. 100% acrylic; unisex and unique cuts.