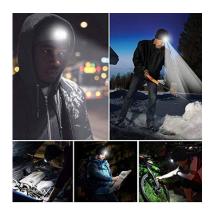

### DESCRIZIONE / DESCRIPTION / DESCRIPTION / DESCRIPCIÓN / BESCHREIBUNG

This cap with front light features 4 LEDs; illuminates up to 20 meters away; the LED light is removable for washing and charging. 3 steps of brightness: 100% (10 hours of light approx.), 50% (15 hours of light approx.), 25% (20 hours of light approx.); 250mah Li-ion battery. The front light is equipped with a USB plug: you can easily recharge it in the PC, in the phone charger, in the USB port of the car. This LED cap is lightweight and perfect for outdoor activities, such as dog walking, running, hunting, camping, traveling; stays warm and protects you during the cold season. The LED light is easily removable to allow you to wash your cap in the washing machine. 100% acrylic; unisex and unique cuts.

#### Adjustable brightness