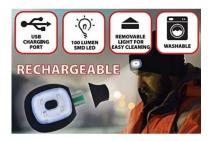

### DESCRIZIONE / DESCRIPTION / DESCRIPTION / DESCRIPCIÓN / BESCHREIBUNG

This cap with front light features 4 LEDs; illuminates up to 20 meters away; the LED light is removable for washing and charging. 3 steps of brightness: 100% (10 hours of light approx.), 50% (15 hours of light approx.), 25% (20 hours of light approx.); 250mah Li-ion battery. The front light is equipped with a USB plug: you can easily recharge it in the PC, in the phone charger, in the USB port of the car. This LED cap is lightweight and perfect for outdoor activities, such as dog walking, running, hunting, camping, traveling; stays warm and protects you during the cold season. The LED light is easily removable to allow you to wash your cap in the washing machine. 100% acrylic; unisex and unique cuts.