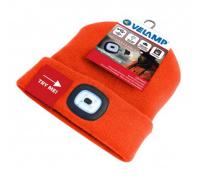

## LIGHTHOUSE: cap with rechargeable LED front light. Orange

| PACKING<br>🗍 / 🕾 | INNER | MASTER<br>⊞ pcs |
|------------------|-------|-----------------|
| Bulk             | N/A   | N/A             |

### DESCRIZIONE / DESCRIPTION / DESCRIPTION / DESCRIPCIÓN / BESCHREIBUNG

This cap with front light features 4 LEDs; illuminates up to 20 meters away; the LED light is removable for washing and charging. 3 steps of brightness: 100% (10 hours of light approx.), 50% (15 hours of light approx.), 25% (20 hours of light approx.); 250mah Li-ion battery. The front light is equipped with a USB plug: you can easily recharge it in the PC, in the phone charger, in the USB port of the car. This LED cap is lightweight and perfect for outdoor activities, such as dog walking, running, hunting, camping, traveling; stays warm and protects you during the cold season. The LED light is easily removable to allow you to wash your cap in the washing machine. 100% acrylic; unisex and unique cuts.