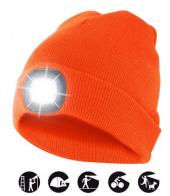

### DESCRIZIONE / DESCRIPTION / DESCRIPTION / DESCRIPCIÓN / BESCHREIBUNG

This cap with front light features 4 LEDs; illuminates up to 20 meters away; the LED light is removable for washing and charging. 3 steps of brightness: 100% (10 hours of light approx.), 50% (15 hours of light approx.), 25% (20 hours of light approx.); 250mah Li-ion battery. The front light is equipped with a USB plug: you can easily recharge it in the PC, in the phone charger, in the USB port of the car. This LED cap is lightweight and perfect for outdoor activities, such as dog walking, running, hunting, camping, traveling; stays warm and protects you during the cold season. The LED light is easily removable to allow you to wash your cap in the washing machine. 100% acrylic; unisex and unique cuts.