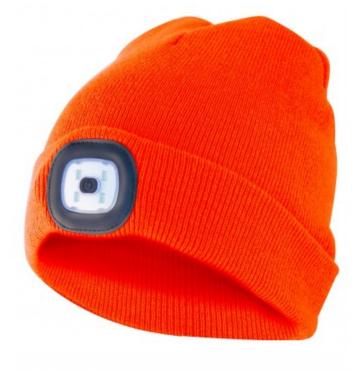

## LIGHTHOUSE: cap with rechargeable LED front light. Orange

| PACKING<br>🗍 / 🕾 | INNER | MASTER<br>⊞ pcs |
|------------------|-------|-----------------|
| Bulk             | N/A   | N/A             |

### DESCRIZIONE / DESCRIPTION / DESCRIPTION / DESCRIPCIÓN / BESCHREIBUNG

This cap with front light features 4 LEDs; illuminates up to 20 meters away; the LED light is removable for washing and charging. 3 steps of brightness: 100% (10 hours of light approx.), 50% (15 hours of light approx.), 25% (20 hours of light approx.); 250mah Li-ion battery. The front light is equipped with a USB plug: you can easily recharge it in the PC, in the phone charger, in the USB port of the car. This LED cap is lightweight and perfect for outdoor activities, such as dog walking, running, hunting, camping, traveling; stays warm and protects you during the cold season. The LED light is easily removable to allow you to wash your cap in the washing machine. 100% acrylic; unisex and unique cuts.