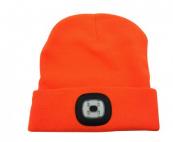

### DESCRIZIONE / DESCRIPTION / DESCRIPTION / DESCRIPCIÓN / BESCHREIBUNG

This cap with front light features 4 LEDs; illuminates up to 20 meters away; the LED light is removable for washing and charging. 3 steps of brightness: 100% (10 hours of light approx.), 50% (15 hours of light approx.), 25% (20 hours of light approx.); 250mah Li-ion battery. The front light is equipped with a USB plug: you can easily recharge it in the PC, in the phone charger, in the USB port of the car. This LED cap is lightweight and perfect for outdoor activities, such as dog walking, running, hunting, camping, traveling; stays warm and protects you during the cold season. The LED light is easily removable to allow you to wash your cap in the washing machine. 100% acrylic; unisex and unique cuts.

#### Adjustable brightness