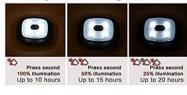

### DESCRIZIONE / DESCRIPTION / DESCRIPTION / DESCRIPCIÓN / BESCHREIBUNG

This cap with front light features 4 LEDs; illuminates up to 20 meters away; the LED light is removable for washing and charging. 3 steps of brightness: 100% (10 hours of light approx.), 50% (15 hours of light approx.), 25% (20 hours of light approx.); 250mah Li-ion battery. The front light is equipped with a USB plug: you can easily recharge it in the PC, in the phone charger, in the USB port of the car. This LED cap is lightweight and perfect for outdoor activities, such as dog walking, running, hunting, camping, traveling; stays warm and protects you during the cold season. The LED light is easily removable to allow you to wash your cap in the washing machine. 100% acrylic; unisex and unique cuts.

#### Adjustable brightness