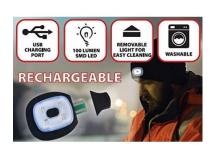

## DATI TECNICI / SPECIFICATION / CARACTÉRISTIQUES / CARACTERISTICAS / SPEZIFIKATIONEN

| Power supply:           | USB Rechargeable Bat     |
|-------------------------|--------------------------|
| Battery (capacity mAh): | LI-PO 3.7V 250mAH 502030 |
| Power (W):              | 1                        |
| Lumen:                  | 100                      |
| Kelvin degrees:         | 6000K                    |
| Colour:                 | Pink                     |
| Guarantee:              | 2 ANNI                   |
| Width (mm):             | 200                      |
| Depth (mm):             | 20                       |
| Height (mm):            | 200                      |
| Net weight kg):         | 0,1                      |

## DESCRIZIONE / DESCRIPTION / DESCRIPTION / DESCRIPCIÓN / BESCHREIBUNG

This cap with front light features 4 LEDs; illuminates up to 20 meters away; the LED light is removable for washing and charging. 3 brightness steps: 100% (10 hours of light approx.), 50% (15 hours of light approx.), 25% (20 hours of light approx.); 250mah Li-ion battery. The front light is equipped with a USB plug: you can easily recharge it in the PC, in the phone charger, in the USB port of the car. This LED cap is lightweight and perfect for outdoor activities, such as dog walking, running, hunting, camping, traveling; stays warm and protects you during the cold season. The LED light is easily removable to allow you to wash your cap in the washing machine. 100% acrylic; unisex and unique cuts.