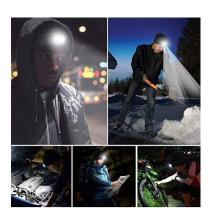

## DESCRIZIONE / DESCRIPTION / DESCRIPTION / DESCRIPCIÓN / BESCHREIBUNG

This cap with front light features 4 LEDs; illuminates up to 20 meters away; the LED light is removable for washing and charging. 3 brightness steps: 100% (10 hours of light approx.), 50% (15 hours of light approx.), 25% (20 hours of light approx.); 250mah Li-ion battery. The front light is equipped with a USB plug: you can easily recharge it in the PC, in the phone charger, in the USB port of the car. This LED cap is lightweight and perfect for outdoor activities, such as dog walking, running, hunting, camping, traveling; stays warm and protects you during the cold season. The LED light is easily removable to allow you to wash your cap in the washing machine. 100% acrylic; unisex and unique cuts.