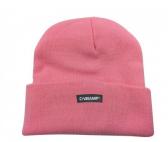

## DATI TECNICI / SPECIFICATION / CARACTÉRISTIQUES / CARACTERISTICAS / SPEZIFIKATIONEN

| Power supply:           | USB Rechargeable Bat     |
|-------------------------|--------------------------|
| Battery (capacity mAh): | LI-PO 3.7V 250mAH 502030 |
| Power (W):              | 1                        |
| Lumen:                  | 100                      |
| Kelvin degrees:         | 6000K                    |
| Colour:                 | Pink                     |
| Guarantee:              | 2 ANNI                   |
| Width (mm):             | 200                      |
| Depth (mm):             | 20                       |
| Height (mm):            | 200                      |
| Net weight kg):         | 0,1                      |

## DESCRIZIONE / DESCRIPTION / DESCRIPTION / DESCRIPCIÓN / BESCHREIBUNG

This cap with front light features 4 LEDs; illuminates up to 20 meters away; the LED light is removable for washing and charging. 3 brightness steps: 100% (10 hours of light approx.), 50% (15 hours of light approx.), 25% (20 hours of light approx.); 250mah Li-ion battery. The front light is equipped with a USB plug: you can easily recharge it in the PC, in the phone charger, in the USB port of the car. This LED cap is lightweight and perfect for outdoor activities, such as dog walking, running, hunting, camping, traveling; stays warm and protects you during the cold season. The LED light is easily removable to allow you to wash your cap in the washing machine. 100% acrylic; unisex and unique cuts.