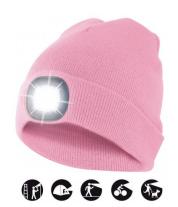

## DESCRIZIONE / DESCRIPTION / DESCRIPTION / DESCRIPCIÓN / BESCHREIBUNG

This cap with front light features 4 LEDs; illuminates up to 20 meters away; the LED light is removable for washing and charging. 3 brightness steps: 100% (10 hours of light approx.), 50% (15 hours of light approx.), 25% (20 hours of light approx.); 250mah Li-ion battery. The front light is equipped with a USB plug: you can easily recharge it in the PC, in the phone charger, in the USB port of the car. This LED cap is lightweight and perfect for outdoor activities, such as dog walking, running, hunting, camping, traveling; stays warm and protects you during the cold season. The LED light is easily removable to allow you to wash your cap in the washing machine. 100% acrylic; unisex and unique cuts.