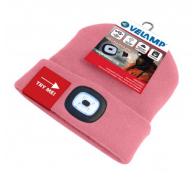

## DESCRIZIONE / DESCRIPTION / DESCRIPTION / DESCRIPCIÓN / BESCHREIBUNG

This cap with front light features 4 LEDs; illuminates up to 20 meters away; the LED light is removable for washing and charging. 3 brightness steps: 100% (10 hours of light approx.), 50% (15 hours of light approx.), 25% (20 hours of light approx.); 250mah Li-ion battery. The front light is equipped with a USB plug: you can easily recharge it in the PC, in the phone charger, in the USB port of the car. This LED cap is lightweight and perfect for outdoor activities, such as dog walking, running, hunting, camping, traveling; stays warm and protects you during the cold season. The LED light is easily removable to allow you to wash your cap in the washing machine. 100% acrylic; unisex and unique cuts.