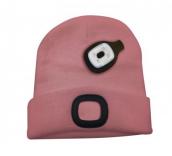

## LIGHTHOUSE: cap with rechargeable LED front light.

| <u> </u> | pcs pcs | <b>⊞</b> pcs |
|----------|---------|--------------|
| PACKING  | INNER   | MASTER       |

## DESCRIZIONE / DESCRIPTION / DESCRIPTION / DESCRIPCIÓN / BESCHREIBUNG

This cap with front light features 4 LEDs; illuminates up to 20 meters away; the LED light is removable for washing and charging. 3 brightness steps: 100% (10 hours of light approx.), 50% (15 hours of light approx.), 25% (20 hours of light approx.); 250mah Li-ion battery. The front light is equipped with a USB plug: you can easily recharge it in the PC, in the phone charger, in the USB port of the car. This LED cap is lightweight and perfect for outdoor activities, such as dog walking, running, hunting, camping, traveling; stays warm and protects you during the cold season. The LED light is easily removable to allow you to wash your cap in the washing machine. 100% acrylic; unisex and unique cuts.