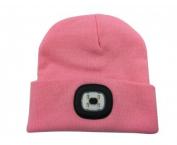

## DESCRIZIONE / DESCRIPTION / DESCRIPTION / DESCRIPCIÓN / BESCHREIBUNG

This cap with front light features 4 LEDs; illuminates up to 20 meters away; the LED light is removable for washing and charging. 3 brightness steps: 100% (10 hours of light approx.), 50% (15 hours of light approx.), 25% (20 hours of light approx.); 250mah Li-ion battery. The front light is equipped with a USB plug: you can easily recharge it in the PC, in the phone charger, in the USB port of the car. This LED cap is lightweight and perfect for outdoor activities, such as dog walking, running, hunting, camping, traveling; stays warm and protects you during the cold season. The LED light is easily removable to allow you to wash your cap in the washing machine. 100% acrylic; unisex and unique cuts.