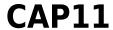

## DESCRIZIONE / DESCRIPTION / DESCRIPTION / DESCRIPCIÓN / BESCHREIBUNG

This cap with front light features 4 LEDs; illuminates up to 20 meters away; the LED light is removable for washing and charging. 3 brightness steps: 100% (10 hours of light approx.), 50% (15 hours of light approx.), 25% (20 hours of light approx.); 250mah Li-ion battery. The front light is equipped with a USB plug: you can easily recharge it in the PC, in the phone charger, in the USB port of the car. This LED cap is lightweight and perfect for outdoor activities, such as dog walking, running, hunting, camping, traveling; stays warm and protects you during the cold season. The LED light is easily removable to allow you to wash your cap in the washing machine. 100% acrylic; unisex and unique cuts.