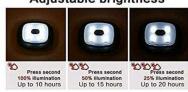

## DESCRIZIONE / DESCRIPTION / DESCRIPTION / DESCRIPCIÓN / BESCHREIBUNG

This cap with front light features 4 LEDs; illuminates up to 20 meters away; the LED light is removable for washing and charging. 3 brightness steps: 100% (10 hours of light approx.), 50% (15 hours of light approx.), 25% (20 hours of light approx.); 250mah Li-ion battery. The front light is equipped with a USB plug: you can easily recharge it in the PC, in the phone charger, in the USB port of the car. This LED cap is lightweight and perfect for outdoor activities, such as dog walking, running, hunting, camping, traveling; stays warm and protects you during the cold season. The LED light is easily removable to allow you to wash your cap in the washing machine. 100% acrylic; unisex and unique cuts.

## Adjustable brightness