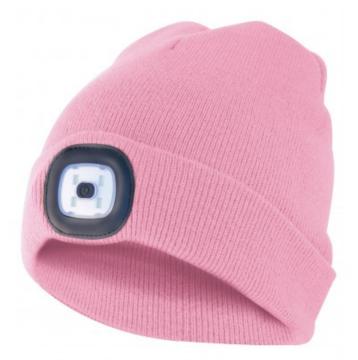

## DESCRIZIONE / DESCRIPTION / DESCRIPTION / DESCRIPCIÓN / BESCHREIBUNG

This cap with front light features 4 LEDs; illuminates up to 20 meters away; the LED light is removable for washing and charging. 3 brightness steps: 100% (10 hours of light approx.), 50% (15 hours of light approx.), 25% (20 hours of light approx.); 250mah Li-ion battery. The front light is equipped with a USB plug: you can easily recharge it in the PC, in the phone charger, in the USB port of the car. This LED cap is lightweight and perfect for outdoor activities, such as dog walking, running, hunting, camping, traveling; stays warm and protects you during the cold season. The LED light is easily removable to allow you to wash your cap in the washing machine. 100% acrylic; unisex and unique cuts.