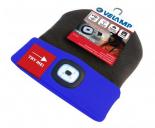

## LIGHTHOUSE: cap with rechargeable LED front light. Nerazzurro

| <u> </u> | pcs pcs | <b>⊞</b> pcs |
|----------|---------|--------------|
| PACKING  | INNER   | MASTER       |

## DESCRIZIONE / DESCRIPTION / DESCRIPTION / DESCRIPCIÓN / BESCHREIBUNG

This cap with front light features 4 LEDs; illuminates up to 20 meters away; the LED light is removable for washing and charging. 3 brightness steps: 100% (10 hours of light approx.), 50% (15 hours of light approx.), 25% (20 hours of light approx.); 250mah Li-ion battery. The front light is equipped with a USB plug: you can easily recharge it in the PC, in the phone charger, in the USB port of the car. This LED cap is lightweight and perfect for outdoor activities, such as dog walking, running, hunting, camping, traveling; stays warm and protects you during the cold season. The LED light is easily removable to allow you to wash your cap in the washing machine. 100% acrylic; unisex and unique cuts.