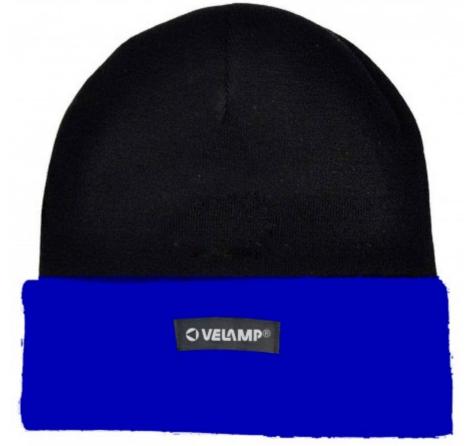

## LIGHTHOUSE: cap with rechargeable LED front light. Nerazzurro

| <u> </u> | pcs pcs | <b>⊞</b> pcs |
|----------|---------|--------------|
| PACKING  | INNER   | MASTER       |

## DESCRIZIONE / DESCRIPTION / DESCRIPTION / DESCRIPCIÓN / BESCHREIBUNG

This cap with front light features 4 LEDs; illuminates up to 20 meters away; the LED light is removable for washing and charging. 3 brightness steps: 100% (10 hours of light approx.), 50% (15 hours of light approx.), 25% (20 hours of light approx.); 250mah Li-ion battery. The front light is equipped with a USB plug: you can easily recharge it in the PC, in the phone charger, in the USB port of the car. This LED cap is lightweight and perfect for outdoor activities, such as dog walking, running, hunting, camping, traveling; stays warm and protects you during the cold season. The LED light is easily removable to allow you to wash your cap in the washing machine. 100% acrylic; unisex and unique cuts.