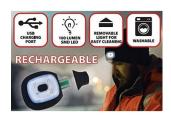

## DESCRIZIONE / DESCRIPTION / DESCRIPTION / DESCRIPCIÓN / BESCHREIBUNG

This cap with front light features 4 LEDs; illuminates up to 20 meters away; the LED light is removable for washing and charging. 3 brightness steps: 100% (10 hours of light approx.), 50% (15 hours of light approx.), 25% (20 hours of light approx.); 250mah Li-ion battery. The front light is equipped with a USB plug: you can easily recharge it in the PC, in the phone charger, in the USB port of the car. This LED cap is lightweight and perfect for outdoor activities, such as dog walking, running, hunting, camping, traveling; stays warm and protects you during the cold season. The LED light is easily removable to allow you to wash your cap in the washing machine. 100% acrylic; unisex and unique cuts.

## DATI TECNICI / SPECIFICATION / CARACTÉRISTIQUES / CARACTERISTICAS / SPEZIFIKATIONEN

| Power supply:           | USB Rechargeable Bat     |
|-------------------------|--------------------------|
| Battery (capacity mAh): | LI-PO 3.7V 250mAH 502030 |
| Power (W):              | 1                        |
| Lumen:                  | 100                      |
| Kelvin degrees:         | 6000K                    |
| Guarantee:              | 2 ANNI                   |
| Width (mm):             | 200                      |
| Depth (mm):             | 20                       |
| Height (mm):            | 200                      |
| Net weight kg):         | 0,1                      |