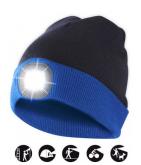

## DESCRIZIONE / DESCRIPTION / DESCRIPTION / DESCRIPCIÓN / BESCHREIBUNG

This cap with front light features 4 LEDs; illuminates up to 20 meters away; the LED light is removable for washing and charging. 3 brightness steps: 100% (10 hours of light approx.), 50% (15 hours of light approx.), 25% (20 hours of light approx.); 250mah Li-ion battery. The front light is equipped with a USB plug: you can easily recharge it in the PC, in the phone charger, in the USB port of the car. This LED cap is lightweight and perfect for outdoor activities, such as dog walking, running, hunting, camping, traveling; stays warm and protects you during the cold season. The LED light is easily removable to allow you to wash your cap in the washing machine. 100% acrylic; unisex and unique cuts.