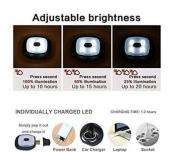

## DESCRIZIONE / DESCRIPTION / DESCRIPTION / DESCRIPCIÓN / BESCHREIBUNG

This cap with front light features 4 LEDs; illuminates up to 20 meters away; the LED light is removable for washing and charging. 3 brightness steps: 100% (10 hours of light approx.), 50% (15 hours of light approx.), 25% (20 hours of light approx.); 250mah Li-ion battery. The front light is equipped with a USB plug: you can easily recharge it in the PC, in the phone charger, in the USB port of the car. This LED cap is lightweight and perfect for outdoor activities, such as dog walking, running, hunting, camping, traveling; stays warm and protects you during the cold season. The LED light is easily removable to allow you to wash your cap in the washing machine. 100% acrylic; unisex and unique cuts.