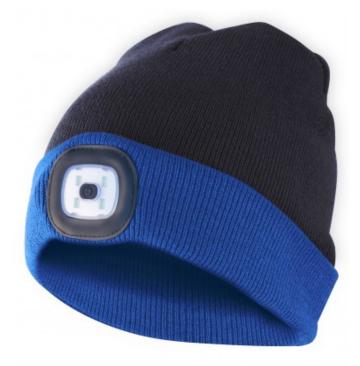

## LIGHTHOUSE: cap with rechargeable LED front light. Nerazzurro

| <u> </u> | pcs pcs | <b>⊞</b> pcs |
|----------|---------|--------------|
| PACKING  | INNER   | MASTER       |

## DESCRIZIONE / DESCRIPTION / DESCRIPTION / DESCRIPCIÓN / BESCHREIBUNG

This cap with front light features 4 LEDs; illuminates up to 20 meters away; the LED light is removable for washing and charging. 3 brightness steps: 100% (10 hours of light approx.), 50% (15 hours of light approx.), 25% (20 hours of light approx.); 250mah Li-ion battery. The front light is equipped with a USB plug: you can easily recharge it in the PC, in the phone charger, in the USB port of the car. This LED cap is lightweight and perfect for outdoor activities, such as dog walking, running, hunting, camping, traveling; stays warm and protects you during the cold season. The LED light is easily removable to allow you to wash your cap in the washing machine. 100% acrylic; unisex and unique cuts.