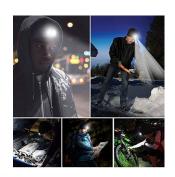

## DESCRIZIONE / DESCRIPTION / DESCRIPTION / DESCRIPCIÓN / BESCHREIBUNG

This cap with front light features 4 LEDs; illuminates up to 20 meters away; the LED light is removable for washing and charging. 3 brightness steps: 100% (10 hours of light approx.), 50% (15 hours of light approx.), 25% (20 hours of light approx.); 250mah Li-ion battery. The front light is equipped with a USB plug: you can easily recharge it in the PC, in the phone charger, in the USB port of the car. This LED cap is lightweight and perfect for outdoor activities, such as dog walking, running, hunting, camping, traveling; stays warm and protects you during the cold season. The LED light is easily removable to allow you to wash your cap in the washing machine. 100% acrylic; unisex and unique cuts.