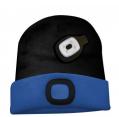

## DESCRIZIONE / DESCRIPTION / DESCRIPTION / DESCRIPCIÓN / BESCHREIBUNG

This cap with front light features 4 LEDs; illuminates up to 20 meters away; the LED light is removable for washing and charging. 3 brightness steps: 100% (10 hours of light approx.), 50% (15 hours of light approx.), 25% (20 hours of light approx.); 250mah Li-ion battery. The front light is equipped with a USB plug: you can easily recharge it in the PC, in the phone charger, in the USB port of the car. This LED cap is lightweight and perfect for outdoor activities, such as dog walking, running, hunting, camping, traveling; stays warm and protects you during the cold season. The LED light is easily removable to allow you to wash your cap in the washing machine. 100% acrylic; unisex and unique cuts.