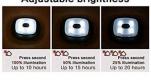

## DESCRIZIONE / DESCRIPTION / DESCRIPTION / DESCRIPCIÓN / BESCHREIBUNG

This cap with front light features 4 LEDs; illuminates up to 20 meters away; the LED light is removable for washing and charging. 3 brightness steps: 100% (10 hours of light approx.), 50% (15 hours of light approx.), 25% (20 hours of light approx.); 250mah Li-ion battery. The front light is equipped with a USB plug: you can easily recharge it in the PC, in the phone charger, in the USB port of the car. This LED cap is lightweight and perfect for outdoor activities, such as dog walking, running, hunting, camping, traveling; stays warm and protects you during the cold season. The LED light is easily removable to allow you to wash your cap in the washing machine. 100% acrylic; unisex and unique cuts.