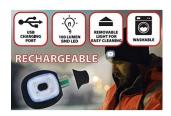

## DATI TECNICI / SPECIFICATION / CARACTÉRISTIQUES / CARACTERISTICAS / SPEZIFIKATIONEN

| Power supply:           | USB Rechargeable Bat     |
|-------------------------|--------------------------|
| Battery (capacity mAh): | LI-PO 3.7V 250mAH 502030 |
| Power (W):              | 1                        |
| Lumen:                  | 100                      |
| Kelvin degrees:         | 6000K                    |
| Guarantee:              | 2 ANNI                   |
| Width (mm):             | 200                      |
| Depth (mm):             | 20                       |
| Height (mm):            | 200                      |
| Net weight kg):         | 0,1                      |

## DESCRIZIONE / DESCRIPTION / DESCRIPTION / DESCRIPCIÓN / BESCHREIBUNG

This cap with front light features 4 LEDs; illuminates up to 20 meters away; the LED light is removable for washing and charging. 3 brightness steps: 100% (10 hours of light approx.), 50% (15 hours of light approx.), 25% (20 hours of light approx.); 250mah Li-ion battery. The front light is equipped with a USB plug: you can easily recharge it in the PC, in the phone charger, in the USB port of the car. This LED cap is lightweight and perfect for outdoor activities, such as dog walking, running, hunting, camping, traveling; stays warm and protects you during the cold season. The LED light is easily removable to allow you to wash your cap in the washing machine. 100% acrylic; unisex and unique cuts.