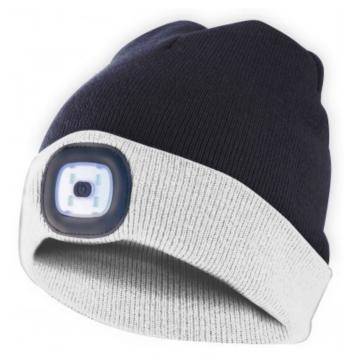

## LIGHTHOUSE: cap with rechargeable LED front light. White black

| PACKING | INNER  pcs | MASTER |
|---------|------------|--------|
| Bulk    | N/A        | N/A    |

## DESCRIZIONE / DESCRIPTION / DESCRIPTION / DESCRIPCIÓN / BESCHREIBUNG

This cap with front light features 4 LEDs; illuminates up to 20 meters away; the LED light is removable for washing and charging. 3 brightness steps: 100% (10 hours of light approx.), 50% (15 hours of light approx.), 25% (20 hours of light approx.); 250mah Li-ion battery. The front light is equipped with a USB plug: you can easily recharge it in the PC, in the phone charger, in the USB port of the car. This LED cap is lightweight and perfect for outdoor activities, such as dog walking, running, hunting, camping, traveling; stays warm and protects you during the cold season. The LED light is easily removable to allow you to wash your cap in the washing machine. 100% acrylic; unisex and unique cuts.