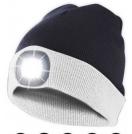

## LIGHTHOUSE: cap with rechargeable LED front light. White black

| PACKING | INNER  pcs | MASTER |
|---------|------------|--------|
| Bulk    | N/A        | N/A    |

## DESCRIZIONE / DESCRIPTION / DESCRIPTION / DESCRIPCIÓN / BESCHREIBUNG

This cap with front light features 4 LEDs; illuminates up to 20 meters away; the LED light is removable for washing and charging. 3 brightness steps: 100% (10 hours of light approx.), 50% (15 hours of light approx.), 25% (20 hours of light approx.); 250mah Li-ion battery. The front light is equipped with a USB plug: you can easily recharge it in the PC, in the phone charger, in the USB port of the car. This LED cap is lightweight and perfect for outdoor activities, such as dog walking, running, hunting, camping, traveling; stays warm and protects you during the cold season. The LED light is easily removable to allow you to wash your cap in the washing machine. 100% acrylic; unisex and unique cuts.