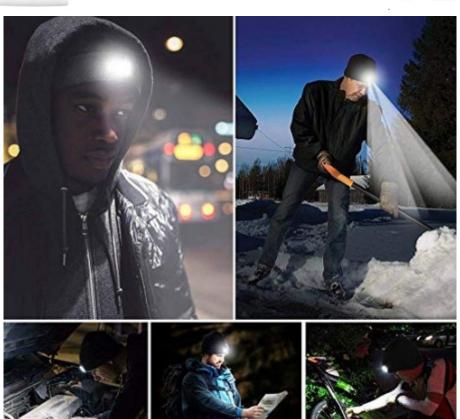

## DESCRIZIONE / DESCRIPTION / DESCRIPTION / DESCRIPCIÓN / BESCHREIBUNG

This cap with front light features 4 LEDs; illuminates up to 20 meters away; the LED light is removable for washing and charging. 3 brightness steps: 100% (10 hours of light approx.), 50% (15 hours of light approx.), 25% (20 hours of light approx.); 250mah Li-ion battery. The front light is equipped with a USB plug: you can easily recharge it in the PC, in the phone charger, in the USB port of the car. This LED cap is lightweight and perfect for outdoor activities, such as dog walking, running, hunting, camping, traveling; stays warm and protects you during the cold season. The LED light is easily removable to allow you to wash your cap in the washing machine. 100% acrylic; unisex and unique cuts.