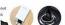

## DESCRIZIONE / DESCRIPTION / DESCRIPTION / DESCRIPCIÓN / BESCHREIBUNG

This cap with front light features 4 LEDs; illuminates up to 20 meters away; the LED light is removable for washing and charging. 3 brightness steps: 100% (10 hours of light approx.), 50% (15 hours of light approx.), 25% (20 hours of light approx.); 250mah Li-ion battery. The front light is equipped with a USB plug: you can easily recharge it in the PC, in the phone charger, in the USB port of the car. This LED cap is lightweight and perfect for outdoor activities, such as dog walking, running, hunting, camping, traveling; stays warm and protects you during the cold season. The LED light is easily removable to allow you to wash your cap in the washing machine. 100% acrylic; unisex and unique cuts.