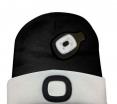

## LIGHTHOUSE: cap with rechargeable LED front light. White black

| PACKING | INNER  pcs | MASTER |
|---------|------------|--------|
| Bulk    | N/A        | N/A    |

## DESCRIZIONE / DESCRIPTION / DESCRIPTION / DESCRIPCIÓN / BESCHREIBUNG

This cap with front light features 4 LEDs; illuminates up to 20 meters away; the LED light is removable for washing and charging. 3 brightness steps: 100% (10 hours of light approx.), 50% (15 hours of light approx.), 25% (20 hours of light approx.); 250mah Li-ion battery. The front light is equipped with a USB plug: you can easily recharge it in the PC, in the phone charger, in the USB port of the car. This LED cap is lightweight and perfect for outdoor activities, such as dog walking, running, hunting, camping, traveling; stays warm and protects you during the cold season. The LED light is easily removable to allow you to wash your cap in the washing machine. 100% acrylic; unisex and unique cuts.