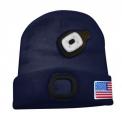

## LIGHTHOUSE: cap with rechargeable LED front light.

| Bulk    | N/A        | N/A        |
|---------|------------|------------|
| PACKING | INNER  pcs | MASTER pcs |

## DESCRIZIONE / DESCRIPTION / DESCRIPTION / DESCRIPCIÓN / BESCHREIBUNG

This cap with front light features 4 LEDs; illuminates up to 20 meters away; the LED light is removable for washing and charging. 3 brightness steps: 100% (10 hours of light approx.), 50% (15 hours of light approx.), 25% (20 hours of light approx.); 250mah Li-ion battery. The front light is equipped with a USB plug: you can easily recharge it in the PC, in the phone charger, in the USB port of the car. This LED cap is lightweight and perfect for outdoor activities, such as dog walking, running, hunting, camping, traveling; stays warm and protects you during the cold season. The LED light is easily removable to allow you to wash your cap in the washing machine. 100% acrylic; unisex and unique cuts.