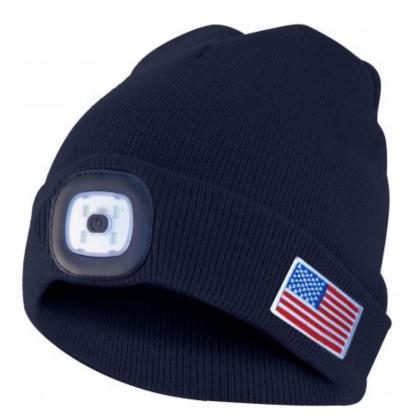

## DESCRIZIONE / DESCRIPTION / DESCRIPTION / DESCRIPCIÓN / BESCHREIBUNG

This cap with front light features 4 LEDs; illuminates up to 20 meters away; the LED light is removable for washing and charging. 3 brightness steps: 100% (10 hours of light approx.), 50% (15 hours of light approx.), 25% (20 hours of light approx.); 250mah Li-ion battery. The front light is equipped with a USB plug: you can easily recharge it in the PC, in the phone charger, in the USB port of the car. This LED cap is lightweight and perfect for outdoor activities, such as dog walking, running, hunting, camping, traveling; stays warm and protects you during the cold season. The LED light is easily removable to allow you to wash your cap in the washing machine. 100% acrylic; unisex and unique cuts.