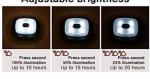

## DESCRIZIONE / DESCRIPTION / DESCRIPTION / DESCRIPCIÓN / BESCHREIBUNG

This cap with front light features 4 LEDs; illuminates up to 20 meters away; the LED light is removable for washing and charging. 3 brightness steps: 100% (10 hours of light approx.), 50% (15 hours of light approx.), 25% (20 hours of light approx.); 250mah Li-ion battery. The front light is equipped with a USB plug: you can easily recharge it in the PC, in the phone charger, in the USB port of the car. This LED cap is lightweight and perfect for outdoor activities, such as dog walking, running, hunting, camping, traveling; stays warm and protects you during the cold season. The LED light is easily removable to allow you to wash your cap in the washing machine. 100% acrylic; unisex and unique cuts.

## Adjustable brightness

INDIVIDUALLY CHARGED LED

CHARGING TIME: 1-2