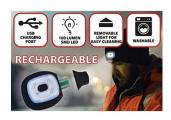

## DESCRIZIONE / DESCRIPTION / DESCRIPTION / DESCRIPCIÓN / BESCHREIBUNG

This cap with front light features 4 LEDs; illuminates up to 20 meters away; the LED light is removable for washing and charging. 3 brightness steps: 100% (10 hours of light approx.), 50% (15 hours of light approx.), 25% (20 hours of light approx.); 250mah Li-ion battery. The front light is equipped with a USB plug: you can easily recharge it in the PC, in the phone charger, in the USB port of the car. This LED cap is lightweight and perfect for outdoor activities, such as dog walking, running, hunting, camping, traveling; stays warm and protects you during the cold season. The LED light is easily removable to allow you to wash your cap in the washing machine. 100% acrylic; unisex and unique cuts.

## Adjustable brightness

INDIVIDUALLY CHARGED LED

CHARGING TIME: 1-2