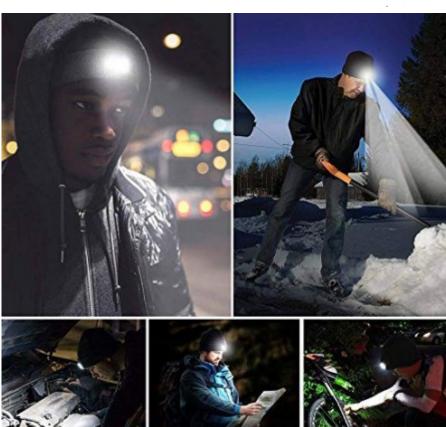

## DESCRIZIONE / DESCRIPTION / DESCRIPTION / DESCRIPCIÓN / BESCHREIBUNG

This cap with front light features 4 LEDs; illuminates up to 20 meters away; the LED light is removable for washing and charging. 3 brightness steps: 100% (10 hours of light approx.), 50% (15 hours of light approx.), 25% (20 hours of light approx.); 250mah Li-ion battery. The front light is equipped with a USB plug: you can easily recharge it in the PC, in the phone charger, in the USB port of the car. This LED cap is lightweight and perfect for outdoor activities, such as dog walking, running, hunting, camping, traveling; stays warm and protects you during the cold season. The LED light is easily removable to allow you to wash your cap in the washing machine. 100% acrylic; unisex and unique cuts.

## Adjustable brightness

INDIVIDUALLY CHARGED LED

CHARGING TIME: 1-2