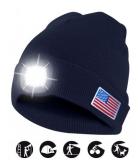

## DESCRIZIONE / DESCRIPTION / DESCRIPTION / DESCRIPCIÓN / BESCHREIBUNG

This cap with front light features 4 LEDs; illuminates up to 20 meters away; the LED light is removable for washing and charging. 3 brightness steps: 100% (10 hours of light approx.), 50% (15 hours of light approx.), 25% (20 hours of light approx.); 250mah Li-ion battery. The front light is equipped with a USB plug: you can easily recharge it in the PC, in the phone charger, in the USB port of the car. This LED cap is lightweight and perfect for outdoor activities, such as dog walking, running, hunting, camping, traveling; stays warm and protects you during the cold season. The LED light is easily removable to allow you to wash your cap in the washing machine. 100% acrylic; unisex and unique cuts.