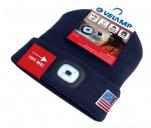

## DESCRIZIONE / DESCRIPTION / DESCRIPTION / DESCRIPCIÓN / BESCHREIBUNG

This cap with front light features 4 LEDs; illuminates up to 20 meters away; the LED light is removable for washing and charging. 3 brightness steps: 100% (10 hours of light approx.), 50% (15 hours of light approx.), 25% (20 hours of light approx.); 250mah Li-ion battery. The front light is equipped with a USB plug: you can easily recharge it in the PC, in the phone charger, in the USB port of the car. This LED cap is lightweight and perfect for outdoor activities, such as dog walking, running, hunting, camping, traveling; stays warm and protects you during the cold season. The LED light is easily removable to allow you to wash your cap in the washing machine. 100% acrylic; unisex and unique cuts.