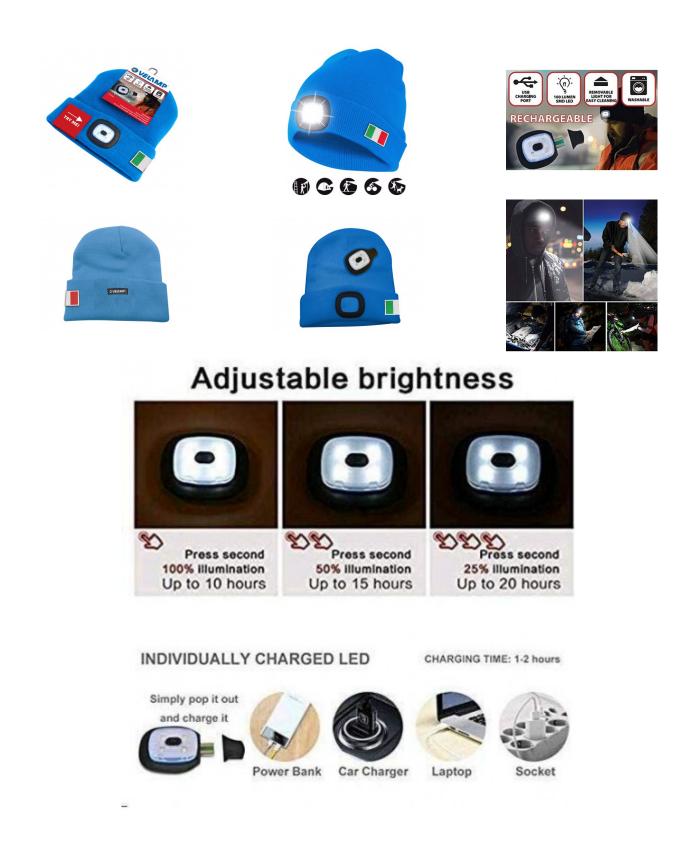

## DESCRIZIONE / DESCRIPTION / DESCRIPTION / DESCRIPCIÓN / BESCHREIBUNG

This cap with front light features 4 LEDs; illuminates up to 20 meters away; the LED light is removable for washing and charging. 3 brightness steps: 100% (10 hours of light approx.), 50% (15 hours of light approx.), 25% (20 hours of light approx.); 250mah Li-ion battery. The front light is equipped with a USB plug: you can easily recharge it in the PC, in the phone charger, in the USB port of the car. This LED cap is lightweight and perfect for outdoor activities, such as dog walking, running, hunting, camping, traveling; stays warm and protects you during the cold season. The LED light is easily removable to allow you to wash your cap in the washing machine. 100% acrylic; unisex and unique cuts.