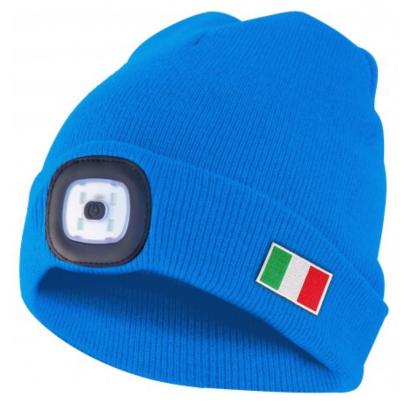

LIGHTHOUSE: cap with rechargeable LED front light. Azzurro Italy

| PACKING<br>🗍 / 🕾 | INNER | MASTER<br>⊞ pcs |
|------------------|-------|-----------------|
| Bulk             | N/A   | N/A             |

## DESCRIZIONE / DESCRIPTION / DESCRIPTION / DESCRIPCIÓN / BESCHREIBUNG

This cap with front light features 4 LEDs; illuminates up to 20 meters away; the LED light is removable for washing and charging. 3 brightness steps: 100% (10 hours of light approx.), 50% (15 hours of light approx.), 25% (20 hours of light approx.); 250mah Li-ion battery. The front light is equipped with a USB plug: you can easily recharge it in the PC, in the phone charger, in the USB port of the car. This LED cap is lightweight and perfect for outdoor activities, such as dog walking, running, hunting, camping, traveling; stays warm and protects you during the cold season. The LED light is easily removable to allow you to wash your cap in the washing machine. 100% acrylic; unisex and unique cuts.