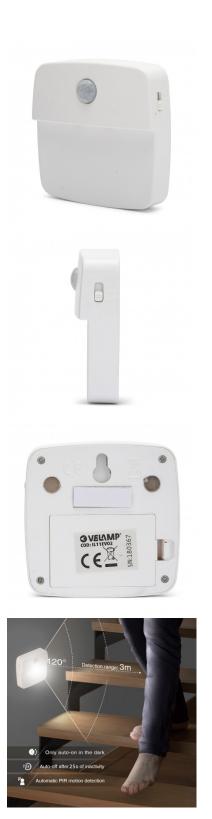

## DESCRIZIONE / DESCRIPTION / DESCRIPTION / DESCRIPCIÓN / BESCHREIBUNG

Super bright: equipped with 2 latest generation SMD LEDs, chic gives you a very powerful light (50 lumens); works with 3 AAA batteries (not supplied). Automatic lighting: the chic light is equipped with a per movement sensor and a twilight sensor: it switches on automatically only at night (or in the dark) when movement is detected within 5 m; it switches off automatically after 28 seconds if movement is no longer detected; the sensor light will only come on when it is dark and when motion is detected. It can be installed everywhere: the chic light integrates 1 hook and 2 magnets on the back; it is easy to install even with the double-sided tape (supplied); you can attack it wherever you want. Safe: the chic lamp does not heat up, remains cold and the LED light immediately gives pleasant, homogeneous, diffused and in any case strong lighting (50 lumens). Sturdy: manufactured with very robust material, which makes the lamp resistant to impact.