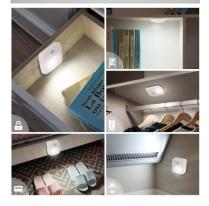

## DESCRIZIONE / DESCRIPTION / DESCRIPTION / DESCRIPCIÓN / BESCHREIBUNG

Super bright: equipped with 2 latest generation SMD LEDs, chic gives you a very powerful light (50 lumens); works with 3 AAA batteries (not supplied). Automatic lighting: the chic light is equipped with a per movement sensor and a twilight sensor: it switches on automatically only at night (or in the dark) when movement is detected within 5 m; it switches off automatically after 28 seconds if movement is no longer detected; the sensor light will only come on when it is dark and when motion is detected. It can be installed everywhere: the chic light integrates 1 hook and 2 magnets on the back; it is easy to install even with the double-sided tape (supplied); you can attack it wherever you want. Safe: the chic lamp does not heat up, remains cold and the LED light immediately gives pleasant, homogeneous, diffused and in any case strong lighting (50 lumens). Sturdy: manufactured with very robust material, which makes the lamp resistant to impact.