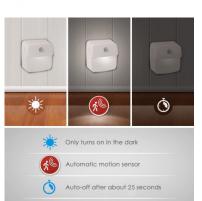

## DESCRIZIONE / DESCRIPTION / DESCRIPTION / DESCRIPCIÓN / BESCHREIBUNG

Super bright: equipped with 2 latest generation SMD LEDs, chic gives you a very powerful light (50 lumens); works with 3 AAA batteries (not supplied). Automatic lighting: the chic light is equipped with a per movement sensor and a twilight sensor: it switches on automatically only at night (or in the dark) when movement is detected within 5 m; it switches off automatically after 28 seconds if movement is no longer detected; the sensor light will only come on when it is dark and when motion is detected. It can be installed everywhere: the chic light integrates 1 hook and 2 magnets on the back; it is easy to install even with the double-sided tape (supplied); you can attack it wherever you want. Safe: the chic lamp does not heat up, remains cold and the LED light immediately gives pleasant, homogeneous, diffused and in any case strong lighting (50 lumens). Sturdy: manufactured with very robust material, which makes the lamp resistant to impact.