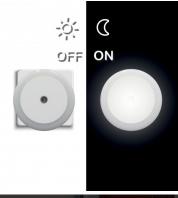

## DESCRIZIONE / DESCRIPTION / DESCRIPTION / DESCRIPCIÓN / BESCHREIBUNG

With twilight detector: it turns on automatically in the dark; and turns itself off with the light. compact and elegant design. Natural and flicker-free lighting; the light is not too bright and not too dark; ideal as orientation light and light for sleeping in children and bedrooms; takes away the children's fear of the dark. Ideal for children, bedroom, living room, bathroom, corridor, stairs and more; wherever you need to give light to your room without disturbing others. The night light was made with a special material (PC). it is fireproof, impact resistant, durable and safe.