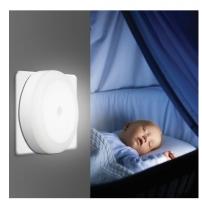

## DESCRIZIONE / DESCRIPTION / DESCRIPTION / DESCRIPCIÓN / BESCHREIBUNG

With twilight detector: it turns on automatically in the dark; and turns itself off with the light. compact and elegant design. Natural and flicker-free lighting; the light is not too bright and not too dark; ideal as orientation light and light for sleeping in children and bedrooms; takes away the children's fear of the dark. Ideal for children, bedroom, living room, bathroom, corridor, stairs and more; wherever you need to give light to your room without disturbing others. The night light was made with a special material (PC). it is fireproof, impact resistant, durable and safe.