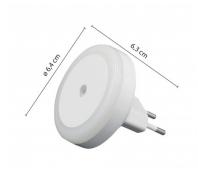

## DATI TECNICI / SPECIFICATION / CARACTÉRISTIQUES / CARACTERISTICAS / SPEZIFIKATIONEN

| Power supply:          | 220v            |
|------------------------|-----------------|
| Power supply included: | Yes             |
| Type of power type:    | 220v ac interna |
| Light technology:      | Standard led    |
| Power (W):             | 0.5             |
| Kelvin degrees:        | 6000K           |
| Colour:                | White           |
| Guarantee:             | 2 ANNI          |
| Width (mm):            | 65              |
| Depth (mm):            | 60              |
| Height (mm):           | 60              |
| Net weight kg):        | 0,05            |