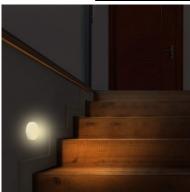

## DESCRIZIONE / DESCRIPTION / DESCRIPTION / DESCRIPCIÓN / BESCHREIBUNG

With twilight detector: it turns on automatically in the dark; and turns itself off with the light. compact and elegant design. Natural and flicker-free lighting; the light is not too bright and not too dark; ideal as orientation light and light for sleeping in children and bedrooms; takes away the children's fear of the dark. Ideal for children, bedroom, living room, bathroom, corridor, stairs and more; wherever you need to give light to your room without disturbing others. The night light was made with a special material (PC). it is fireproof, impact resistant, durable and safe.