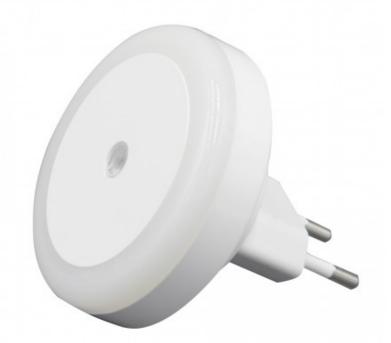

## DESCRIZIONE / DESCRIPTION / DESCRIPTION / DESCRIPCIÓN / BESCHREIBUNG

With twilight detector: it turns on automatically in the dark; and turns itself off with the light. compact and elegant design. Natural and flicker-free lighting; the light is not too bright and not too dark; ideal as orientation light and light for sleeping in children and bedrooms; takes away the children's fear of the dark. Ideal for children, bedroom, living room, bathroom, corridor, stairs and more; wherever you need to give light to your room without disturbing others. The night light was made with a special material (PC). it is fireproof, impact resistant, durable and safe.