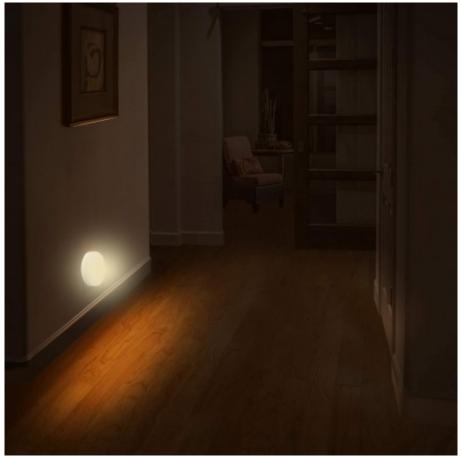

## DESCRIZIONE / DESCRIPTION / DESCRIPTION / DESCRIPCIÓN / BESCHREIBUNG

With twilight detector: it turns on automatically in the dark; and turns itself off with the light. compact and elegant design. Natural and flicker-free lighting; the light is not too bright and not too dark; ideal as orientation light and light for sleeping in children and bedrooms; takes away the children's fear of the dark. Ideal for children, bedroom, living room, bathroom, corridor, stairs and more; wherever you need to give light to your room without disturbing others. The night light was made with a special material (PC). it is fireproof, impact resistant, durable and safe.