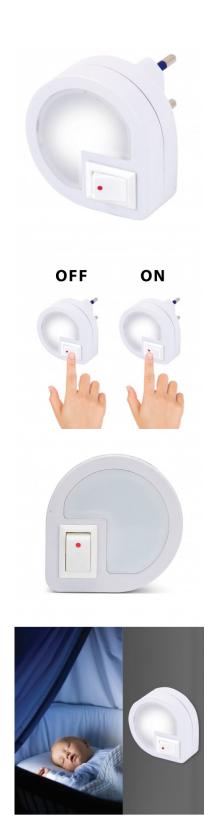

## DESCRIZIONE / DESCRIPTION / DESCRIPTION / DESCRIPCIÓN / BESCHREIBUNG

With ON/OFF button: lights up by pressing the switch. compact and elegant design. Natural and flicker-free lighting; the light is not too bright and not too dark; ideal as orientation light and light for sleeping in children and bedrooms; takes away the children's fear of the dark. The night light was made with a special material (PC). it is fireproof, impact resistant, durable and safe. Ideal for children, bedroom, living room, bathroom, corridor, stairs and more; wherever you need to give light to your room without disturbing others.