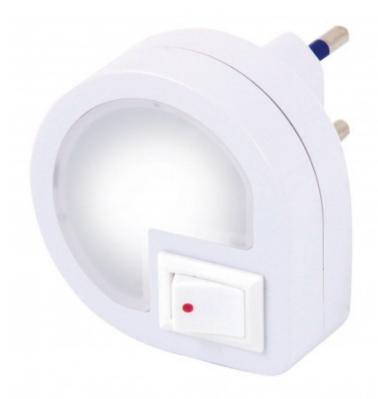

## DESCRIZIONE / DESCRIPTION / DESCRIPTION / DESCRIPCIÓN / BESCHREIBUNG

With ON/OFF button: lights up by pressing the switch. compact and elegant design. Natural and flicker-free lighting; the light is not too bright and not too dark; ideal as orientation light and light for sleeping in children and bedrooms; takes away the children's fear of the dark. The night light was made with a special material (PC). it is fireproof, impact resistant, durable and safe. Ideal for children, bedroom, living room, bathroom, corridor, stairs and more; wherever you need to give light to your room without disturbing others.