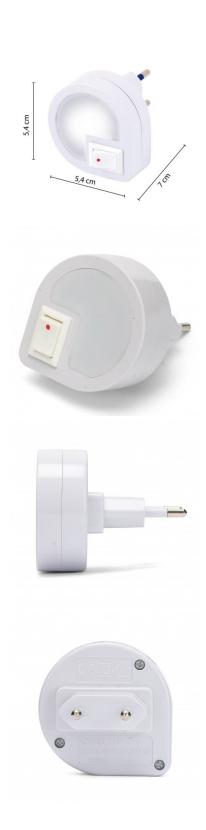

## DATI TECNICI / SPECIFICATION / CARACTÉRISTIQUES / CARACTERISTICAS / SPEZIFIKATIONEN

| Power supply:          | 220v            |
|------------------------|-----------------|
| Power supply included: | Yes             |
| Type of power type:    | 220v ac interna |
| Light technology:      | Standard led    |
| Power (W):             | 0.5             |
| Kelvin degrees:        | 6000K           |
| Colour:                | White           |
| Guarantee:             | 2 ANNI          |
| Width (mm):            | 54              |
| Depth (mm):            | 54              |
| Height (mm):           | 70              |
| Net weight kg):        | 0,035           |