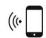

## DATI TECNICI / SPECIFICATION / CARACTÉRISTIQUES / CARACTERISTICAS / SPEZIFIKATIONEN

| Power supply:           | Pile           |
|-------------------------|----------------|
| Power supply included:  | No             |
| Battery (capacity mAh): | 2xaa           |
| Light technology:       | High power led |
| Power (W):              | 1              |
| Lumen:                  | 70             |
| Colour:                 | Blue           |
| Guarantee:              | 2 ANNI         |
| Width (mm):             | 163            |
| Depth (mm):             | 45             |
| Height (mm):            | 45             |
| Net weight kg):         | 0,095          |

## DESCRIZIONE / DESCRIPTION / DESCRIPTION / DESCRIPCIÓN / BESCHREIBUNG

Super bright LED flashlight. Equipped with 1 latest generation High Power LED, it is a beacon in the night. 70 lumens, 1W, focused beam visible at 85 meters. Works with 2 AA batteries (not supplied). Exceptional autonomy of 10 hours in continuous use. Body in three shockproof components (aluminium, rubber, ABS plastic): light, impact and water resistant. compact size: convenient to carry everywhere with you: in the car, bag, toolbox. Comfortable wristband provided. Perfect for the construction site; excursions, hunting, fishing, camping, cars and daily domestic use in general. Velamp is, since 1906, the Italian brand for torches. Beware of imitations!.