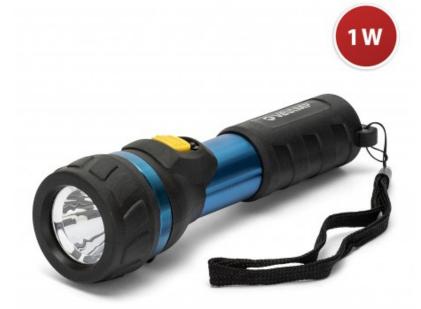

DATA SHEET / FICHE PRODUIT / FICHA PRODUCTO / DATENBLATT

IMPULSE: 1W LED flashlight. Aluminium and rubber body. 2AA

| PACKING<br>[] / <del>[]</del> | INNER Dcs | MASTER pcs |
|-------------------------------|-----------|------------|
| Blister                       | N/A       | N/A        |

## DESCRIZIONE / DESCRIPTION / DESCRIPTION / DESCRIPCIÓN / BESCHREIBUNG

Super bright LED flashlight. Equipped with 1 latest generation High Power LED, it is a beacon in the night. 70 lumens, 1W, focused beam visible at 85 meters. Works with 2 AA batteries (not supplied). Exceptional autonomy of 10 hours in continuous use. Body in three shockproof components (aluminium, rubber, ABS plastic): light, impact and water resistant. compact size: convenient to carry everywhere with you: in the car, bag, toolbox. Comfortable wristband provided. Perfect for the construction site; excursions, hunting, fishing, camping, cars and daily domestic use in general. Velamp is, since 1906, the Italian brand for torches. Beware of imitations!.