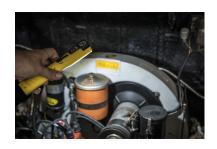

## DESCRIZIONE / DESCRIPTION / DESCRIPTION / DESCRIPCIÓN / BESCHREIBUNG

2 in 1 work lamp: the 300 Lumen 3W SMD lantern is a powerful white work light that serves to illuminate a large area; the LED flashlight instead is equipped with 2w high power LED, ideal to use as a beacon to illuminate over long distances. Range up to 30 meters. Rechargeable: the lamp integrates a 3,7V 2200mAh rechargeable li-ion battery (type 18650); it is supplied with 2 chargers (from 12V car and from 220V home) for recharging. Autonomy: 5 hours (lantern); 9 hours (torch). Recharge in 3.5 hours. Magnet: the back of the lamp mounts a strong magnet: it allows you to fix it on metal surfaces so as to leave your hands free to carry out other work. Clip: the lamp has a clip that allows you to hang the lamp easily. Waterproof (IP54) and robust (IK07, polycarbonate body) it is comfortable to use. It can be used both indoors and outdoors, for home, work, camping, in an emergency, in the car, garage, at work (electricians, mechanics, plumbers ..).