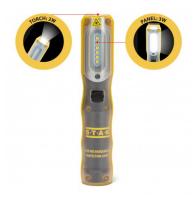

## DATI TECNICI / SPECIFICATION / CARACTÉRISTIQUES / CARACTERISTICAS / SPEZIFIKATIONEN

| Power supply:           | Batterie                        |
|-------------------------|---------------------------------|
| Power supply included:  | Si                              |
| Power supply included:  | Yes                             |
| Type of power type:     | Trasformatore 220v +12v da auto |
| Battery (capacity mAh): | Batteria ricaricabile           |
| Battery technology:     | Litio                           |
| Light technology:       | Led smd                         |
| Power (W):              | 3w+2w                           |
| Lumen:                  | 300+170                         |
| Colour:                 | Yellow                          |
| Guarantee:              | 2 ANNI                          |
| Width (mm):             | 35                              |
| Depth (mm):             | 32                              |
| Height (mm):            | 180                             |
| Net weight kg):         | 0,215                           |

## DESCRIZIONE / DESCRIPTION / DESCRIPTION / DESCRIPCIÓN / BESCHREIBUNG

2 in 1 work lamp: the 300 Lumen 3W SMD lantern is a powerful white work light that serves to illuminate a large area; the LED flashlight instead is equipped with 2w high power LED, ideal to use as a beacon to illuminate over long distances. Range up to 30 meters. Rechargeable: the lamp integrates a 3,7V 2200mAh rechargeable li-ion battery (type 18650); it is supplied with 2 chargers (from 12V car and from 220V home) for recharging. Autonomy: 5 hours (lantern); 9 hours (torch). Recharge in 3.5 hours. Magnet: the back of the lamp mounts a strong magnet: it allows you to fix it on metal surfaces so as to leave your hands free to carry out other work. Clip: the lamp has a clip that allows you to hang the lamp easily. Waterproof (IP54) and robust (IK07, polycarbonate body) it is comfortable to use. It can be used both indoors and outdoors, for home, work, camping, in an emergency, in the car, garage, at work (electricians, mechanics, plumbers ..).