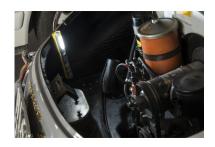

## DESCRIZIONE / DESCRIPTION / DESCRIPTION / DESCRIPCIÓN / BESCHREIBUNG

2 in 1 work lamp: the 300 Lumen 3W SMD lantern is a powerful white work light that serves to illuminate a large area; the LED flashlight instead is equipped with 2w high power LED, ideal to use as a beacon to illuminate over long distances. Range up to 30 meters. Rechargeable: the lamp integrates a 3,7V 2200mAh rechargeable li-ion battery (type 18650); it is supplied with 2 chargers (from 12V car and from 220V home) for recharging. Autonomy: 5 hours (lantern); 9 hours (torch). Recharge in 3.5 hours. Magnet: the back of the lamp mounts a strong magnet: it allows you to fix it on metal surfaces so as to leave your hands free to carry out other work. Clip: the lamp has a clip that allows you to hang the lamp easily. Waterproof (IP54) and robust (IK07, polycarbonate body) it is comfortable to use. It can be used both indoors and outdoors, for home, work, camping, in an emergency, in the car, garage, at work (electricians, mechanics, plumbers ..).