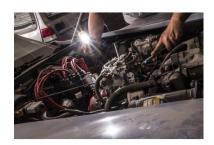

## DESCRIZIONE / DESCRIPTION / DESCRIPTION / DESCRIPCIÓN / BESCHREIBUNG

2 in 1 work lamp: the 300 Lumen 3W SMD lantern is a powerful white work light that serves to illuminate a large area; the LED flashlight instead is equipped with 2w high power LED, ideal to use as a beacon to illuminate over long distances. Range up to 30 meters. Rechargeable: the lamp integrates a 3,7V 2200mAh rechargeable li-ion battery (type 18650); it is supplied with 2 chargers (from 12V car and from 220V home) for recharging. Autonomy: 5 hours (lantern); 9 hours (torch). Recharge in 3.5 hours. Magnet: the back of the lamp mounts a strong magnet: it allows you to fix it on metal surfaces so as to leave your hands free to carry out other work. Clip: the lamp has a clip that allows you to hang the lamp easily. Waterproof (IP54) and robust (IK07, polycarbonate body) it is comfortable to use. It can be used both indoors and outdoors, for home, work, camping, in an emergency, in the car, garage, at work (electricians, mechanics, plumbers ..).