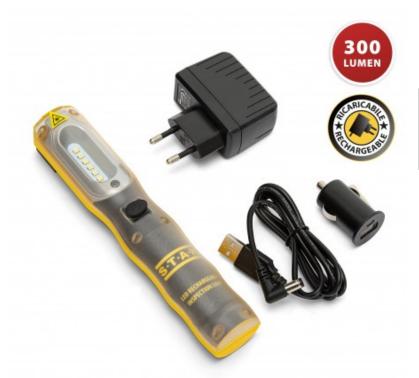

## DESCRIZIONE / DESCRIPTION / DESCRIPTION / DESCRIPCIÓN / BESCHREIBUNG

2 in 1 work lamp: the 300 Lumen 3W SMD lantern is a powerful white work light that serves to illuminate a large area; the LED flashlight instead is equipped with 2w high power LED, ideal to use as a beacon to illuminate over long distances. Range up to 30 meters. Rechargeable: the lamp integrates a 3,7V 2200mAh rechargeable li-ion battery (type 18650); it is supplied with 2 chargers (from 12V car and from 220V home) for recharging. Autonomy: 5 hours (lantern); 9 hours (torch). Recharge in 3.5 hours. Magnet: the back of the lamp mounts a strong magnet: it allows you to fix it on metal surfaces so as to leave your hands free to carry out other work. Clip: the lamp has a clip that allows you to hang the lamp easily. Waterproof (IP54) and robust (IK07, polycarbonate body) it is comfortable to use. It can be used both indoors and outdoors, for home, work, camping, in an emergency, in the car, garage, at work (electricians, mechanics, plumbers ..).

## DATI TECNICI / SPECIFICATION / CARACTÉRISTIQUES / CARACTERISTICAS / SPEZIFIKATIONEN

| Power supply:           | Batterie                        |
|-------------------------|---------------------------------|
| Power supply included:  | Si                              |
| Power supply included:  | Yes                             |
| Type of power type:     | Trasformatore 220v +12v da auto |
| Battery (capacity mAh): | Batteria ricaricabile           |
| Battery technology:     | Litio                           |
| Light technology:       | Led smd                         |
| Power (W):              | 3w+2w                           |
| Lumen:                  | 300+170                         |
| Colour:                 | Yellow                          |
| Guarantee:              | 2 ANNI                          |
| Width (mm):             | 35                              |
| Depth (mm):             | 32                              |
| Height (mm):            | 180                             |
| Net weight kg):         | 0,215                           |