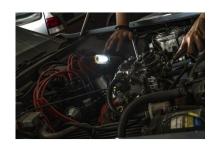

## DESCRIZIONE / DESCRIPTION / DESCRIPTION / DESCRIPCIÓN / BESCHREIBUNG

2 in 1 work lamp: the 300 Lumen 3W SMD lantern is a powerful white work light that serves to illuminate a large area; the LED flashlight instead is equipped with 2w high power LED, ideal to use as a beacon to illuminate over long distances. Range up to 30 meters. Rechargeable: the lamp integrates a 3,7V 2200mAh rechargeable li-ion battery (type 18650); it is supplied with 2 chargers (from 12V car and from 220V home) for recharging. Autonomy: 5 hours (lantern); 9 hours (torch). Recharge in 3.5 hours. Magnet: the back of the lamp mounts a strong magnet: it allows you to fix it on metal surfaces so as to leave your hands free to carry out other work. Clip: the lamp has a clip that allows you to hang the lamp easily. Waterproof (IP54) and robust (IK07, polycarbonate body) it is comfortable to use. It can be used both indoors and outdoors, for home, work, camping, in an emergency, in the car, garage, at work (electricians, mechanics, plumbers ..).