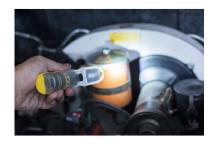

## DESCRIZIONE / DESCRIPTION / DESCRIPTION / DESCRIPCIÓN / BESCHREIBUNG

2 in 1 work lamp: the 300 Lumen 3W SMD lantern is a powerful white work light that serves to illuminate a large area; the LED flashlight instead is equipped with 2w high power LED, ideal to use as a beacon to illuminate over long distances. Range up to 30 meters. Rechargeable: the lamp integrates a 3,7V 2200mAh rechargeable li-ion battery (type 18650); it is supplied with 2 chargers (from 12V car and from 220V home) for recharging. Autonomy: 5 hours (lantern); 9 hours (torch). Recharge in 3.5 hours. Magnet: the back of the lamp mounts a strong magnet: it allows you to fix it on metal surfaces so as to leave your hands free to carry out other work. Clip: the lamp has a clip that allows you to hang the lamp easily. Waterproof (IP54) and robust (IK07, polycarbonate body) it is comfortable to use. It can be used both indoors and outdoors, for home, work, camping, in an emergency, in the car, garage, at work (electricians, mechanics, plumbers ..).