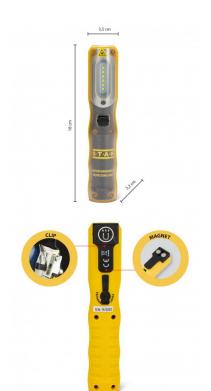

## DATI TECNICI / SPECIFICATION / CARACTÉRISTIQUES / CARACTERISTICAS / SPEZIFIKATIONEN

| Power supply:           | Batterie                        |
|-------------------------|---------------------------------|
| Power supply included:  | Si                              |
| Power supply included:  | Yes                             |
| Type of power type:     | Trasformatore 220v +12v da auto |
| Battery (capacity mAh): | Batteria ricaricabile           |
| Battery technology:     | Litio                           |
| Light technology:       | Led smd                         |
| Power (W):              | 3w+2w                           |
| Lumen:                  | 300+170                         |
| Colour:                 | Yellow                          |
| Guarantee:              | 2 ANNI                          |
| Width (mm):             | 35                              |
| Depth (mm):             | 32                              |
| Height (mm):            | 180                             |
| Net weight kg):         | 0,215                           |

## DESCRIZIONE / DESCRIPTION / DESCRIPTION / DESCRIPCIÓN / BESCHREIBUNG

2 in 1 work lamp: the 300 Lumen 3W SMD lantern is a powerful white work light that serves to illuminate a large area; the LED flashlight instead is equipped with 2w high power LED, ideal to use as a beacon to illuminate over long distances. Range up to 30 meters. Rechargeable: the lamp integrates a 3,7V 2200mAh rechargeable li-ion battery (type 18650); it is supplied with 2 chargers (from 12V car and from 220V home) for recharging. Autonomy: 5 hours (lantern); 9 hours (torch). Recharge in 3.5 hours. Magnet: the back of the lamp mounts a strong magnet: it allows you to fix it on metal surfaces so as to leave your hands free to carry out other work. Clip: the lamp has a clip that allows you to hang the lamp easily. Waterproof (IP54) and robust (IK07, polycarbonate body) it is comfortable to use. It can be used both indoors and outdoors, for home, work, camping, in an emergency, in the car, garage, at work (electricians, mechanics, plumbers ..).