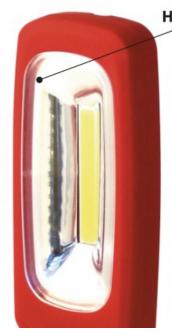

## DESCRIZIONE / DESCRIPTION / DESCRIPTION / DESCRIPCIÓN / BESCHREIBUNG

LED inspection light 3W, 200 lumens; just press the ON/OFF button to turn ON/OFF the bright and natural light; with hook and magnet and easy to hang on metal surfaces; powered by 4 AAA batteries (not included); this flashlight is ideal for home, work, camping, car emergency kit. Ideal light to cover a large area at a short distance; perfect for precision work such as electrical, plumbing. Work torch with 120 ° adjustable and retractable hook offers you the possibility to hang this lamp anywhere; moreover, thanks to the robust rear magnet, you can fix the lamp on the metal surfaces on the hood of a car in a simple way by carrying out hands-free interventions. Work light with robust design with 4 AAA batteries (not included) without wires offers you the possibility to move around your workshop freely without thinking about the wire. Since 1906, Velamp has been an Italian company; beware of imitations.