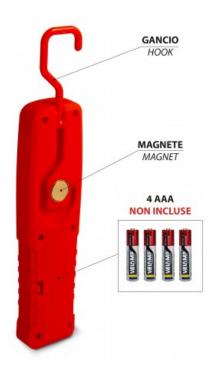

## DATI TECNICI / SPECIFICATION / CARACTÉRISTIQUES / CARACTERISTICAS / SPEZIFIKATIONEN

| Runtime (hrs):        | 0.333333     |
|-----------------------|--------------|
| Light beam:           | Diffuse      |
| Range (m):            | n/s          |
| LED Life time (hrs):  | 150000       |
| Materials:            | ABS          |
| Dimmable:             | N            |
| Switch:               | Υ            |
| Protection degree:    | 20           |
| Accessories included: | Magnet, hook |
| Functions:            | ON/OFF       |
| Lamp included:        | Y            |
| Guarantee:            | 2 ANNI       |
| Width (mm):           | 200          |
| Depth (mm):           | 45           |
| Height (mm):          | 20           |
| Net weight kg):       | 0,08         |

## DESCRIZIONE / DESCRIPTION / DESCRIPTION / DESCRIPCIÓN / BESCHREIBUNG

LED inspection light 3W, 200 lumens; just press the ON/OFF button to turn ON/OFF the bright and natural light; with hook and magnet and easy to hang on metal surfaces; powered by 4 AAA batteries (not included); this flashlight is ideal for home, work, camping, car emergency kit. Ideal light to cover a large area at a short distance; perfect for precision work such as electrical, plumbing. Work torch with 120 ° adjustable and retractable hook offers you the possibility to hang this lamp anywhere; moreover, thanks to the robust rear magnet, you can fix the lamp on the metal surfaces on the hood of a car in a simple way by carrying out hands-free interventions. Work light with robust design with 4 AAA batteries (not included) without wires offers you the possibility to move around your workshop freely without thinking about the wire. Since 1906, Velamp has been an Italian company; beware of imitations.