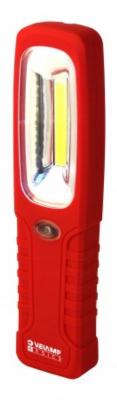

## DESCRIZIONE / DESCRIPTION / DESCRIPTION / DESCRIPCIÓN / BESCHREIBUNG

LED inspection light 3W, 200 lumens; just press the ON/OFF button to turn ON/OFF the bright and natural light; with hook and magnet and easy to hang on metal surfaces; powered by 4 AAA batteries (not included); this flashlight is ideal for home, work, camping, car emergency kit. Ideal light to cover a large area at a short distance; perfect for precision work such as electrical, plumbing. Work torch with 120 ° adjustable and retractable hook offers you the possibility to hang this lamp anywhere; moreover, thanks to the robust rear magnet, you can fix the lamp on the metal surfaces on the hood of a car in a simple way by carrying out hands-free interventions. Work light with robust design with 4 AAA batteries (not included) without wires offers you the possibility to move around your workshop freely without thinking about the wire. Since 1906, Velamp has been an Italian company; beware of imitations.