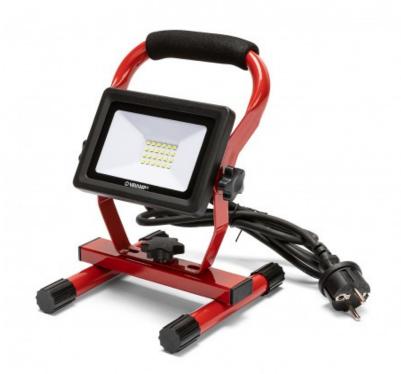

LIGHT PAD: LED SMD 20W IP65 work light, 6500K with 1.5m cable

## DESCRIZIONE / DESCRIPTION / DESCRIPTION / DESCRIPCIÓN / BESCHREIBUNG

POWER: the 20W / 1600 lumen energy saving LED spotlight illuminates the construction site with a cold white light (6500K) and optimizes working conditions, even outdoors (IP65). Average lifespan of 25,000 hours, energy class A + with low consumption. practically EVERYWHERE: the portable lamp is useful for work outside, on the construction site, in the workshop, in the garden, on the camping site or in the garage. The headlight is also waterproof and is suitable for both indoor and outdoor use. EASY TO USE: Adjustable metal bracket with padded handle to easily move the work lamp on the construction site. Wide base for better stability. SIMPLE: the construction site lamp is equipped with a 1.5 m long neoprene power cable (H05RN-F 3G1.0MM2), which can be connected to any European socket (Schuko socket). space SAVER: the portable spotlight is small, it can be stored and transported comfortably.