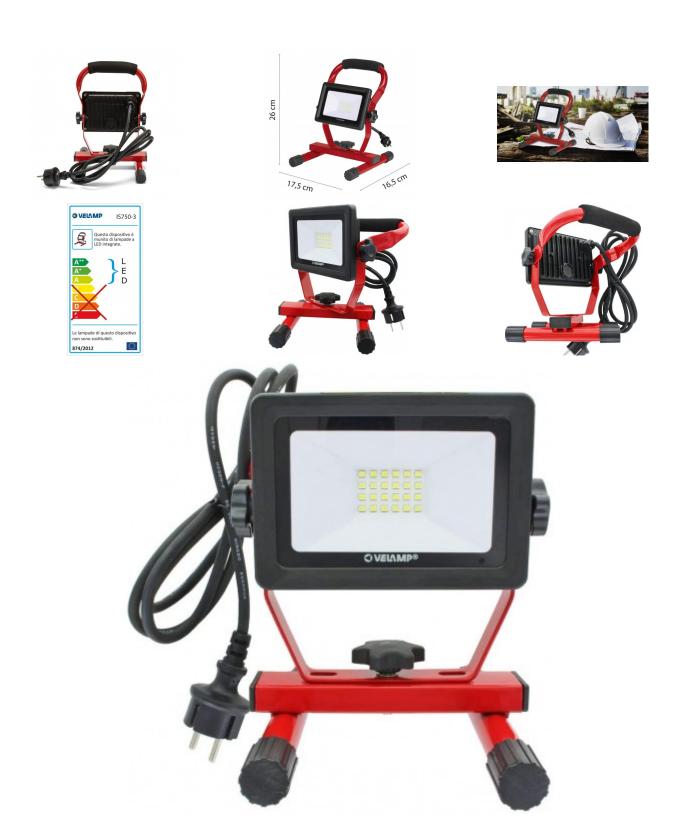

LIGHT PAD: LED SMD 20W IP65 work light, 6500K with 1.5m cable

## DATI TECNICI / SPECIFICATION / CARACTÉRISTIQUES / CARACTERISTICAS / SPEZIFIKATIONEN

| Power supply:   | 220-240V ~ 50 Hz |
|-----------------|------------------|
| Power (W):      | 20               |
| Lumen:          | 1600             |
| Kelvin degrees: | 6500K            |
| Colour:         | Red              |
| Width (mm):     | 170              |
| Depth (mm):     | 163              |
| Height (mm):    | 230              |
| Net weight kg): | 0,946            |

## DESCRIZIONE / DESCRIPTION / DESCRIPTION / DESCRIPCIÓN / BESCHREIBUNG

POWER: the 20W / 1600 lumen energy saving LED spotlight illuminates the construction site with a cold white light (6500K) and optimizes working conditions, even outdoors (IP65). Average lifespan of 25,000 hours, energy class A + with low consumption. practically EVERYWHERE: the portable lamp is useful for work outside, on the construction site, in the workshop, in the garden, on the camping site or in the garage. The headlight is also waterproof and is suitable for both indoor and outdoor use. EASY TO USE: Adjustable metal bracket with padded handle to easily move the work lamp on the construction site. Wide base for better stability. SIMPLE: the construction site lamp is equipped with a 1.5 m long neoprene power cable (H05RN-F 3G1.0MM2), which can be connected to any European socket (Schuko socket). space SAVER: the portable spotlight is small, it can be stored and transported comfortably.